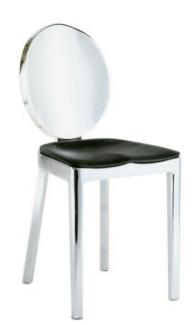

KONG Kong Chair Brushed or polished aluminum Powder coat colors Available seat pad shown

KONGBAR - 30 Kong Barstool Brushed or polished aluminum Powder coat colors One or two arms

UPHOLSTERED KONG BY STARCK WWW.EMECO.NET