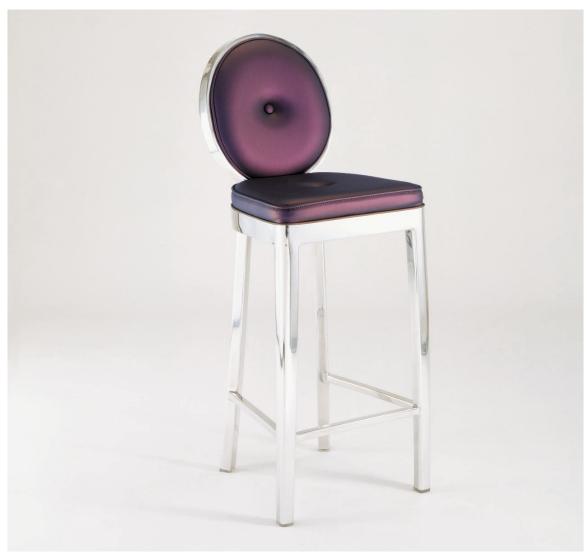

KONG - U
Upholstered Kong Barstool
Brushed or polished aluminum
Powder coat colors
Available with one or two arms
and as a chair and counter stool

KONG - U
Upholstered Kong Barstool
Brushed or polished aluminum
Powder coat colors
Available with one or two arms
and as a chair and counter stool