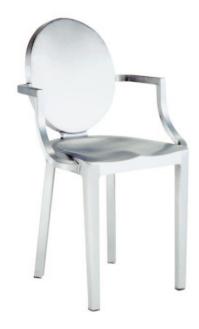

KONG BY STARCK WWW.EMECO.NET

KONG -A Kong Armchair Brushed or polished aluminum Powder coat colors One or two arms

KONG - A Kong Armchair Brushed or polished aluminum Powder coat colors Available seat pad shown One or two arms