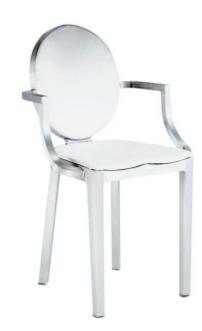

KONG BY STARCK WWW.EMECO.NET

KONG -A Kong Armchair Brushed or polished aluminum Powder coat colors One or two arms

KONG - A Kong Armchair Brushed or polished aluminum Powder coat colors Available seat pad shown One or two arms