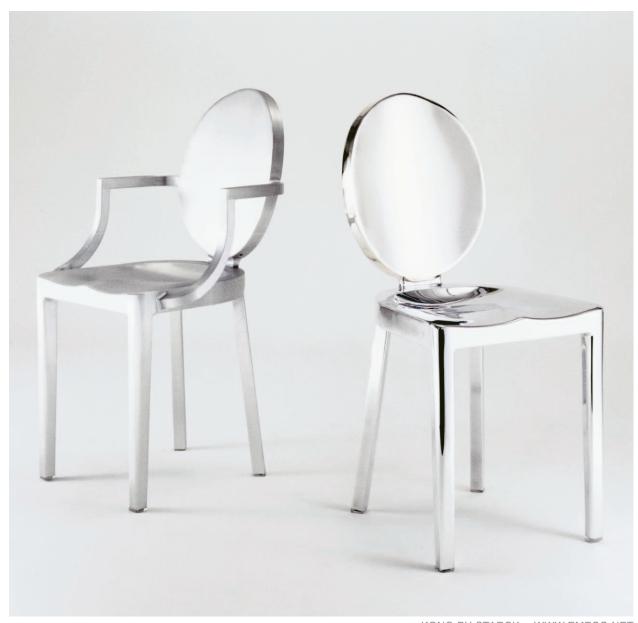

KONG BY STARCK WWW.EMECO.NET

KONG -A Kong Armchair Brushed or polished aluminum Powder coat colors One or two arms

KONG - A Kong Armchair Brushed or polished aluminum Powder coat colors Available seat pad shown One or two arms

KONG Kong Chair Brushed or polished aluminum Powder coat colors Available seat pad shown

KONGBAR - 30 Kong Barstool Brushed or polished aluminum Powder coat colors One or two arms

UPHOLSTERED KONG BY STARCK WWW.EMECO.NET