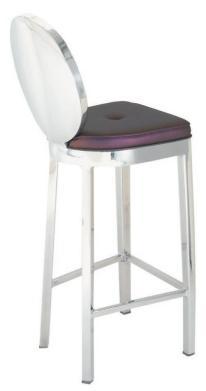

KONG - U
Upholstered Kong Barstool
Brushed or polished aluminum
Powder coat colors
Available with one or two arms
and as a chair and counter stool

KONG - U
Upholstered Kong Barstool
Brushed or polished aluminum
Powder coat colors
Available with one or two arms
and as a chair and counter stool