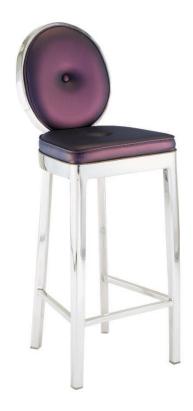

KONG - U
Upholstered Kong Barstool
Brushed or polished aluminum
Powder coat colors
Available with one or two arms
and as a chair and counter stool

KONG - U
Upholstered Kong Barstool
Brushed or polished aluminum
Powder coat colors
Available with one or two arms
and as a chair and counter stool