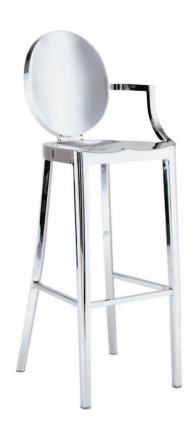

KONG Kong Chair Brushed or polished aluminum Powder coat colors Available seat pad shown

KONGBAR - 30 Kong Barstool Brushed or polished aluminum Powder coat colors One or two arms

UPHOLSTERED KONG BY STARCK WWW.EMECO.NET