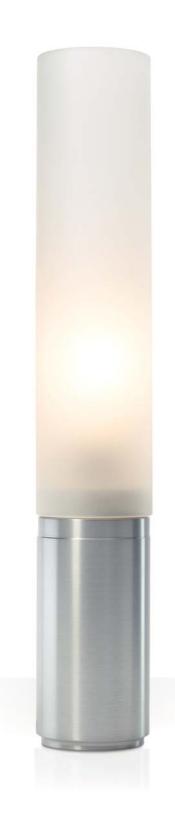

### DESCRIPTION

The timeless Elise lamp pays tribute to the advent of the machine age. Its refined machined aluminum base combined with its towering frosted acrylic diffuser serves as the perfect combination for elegant lighting. Elise features full-range dimming capability to set the mood in any environment.

# FINISH OPTIONS

ELISE

Frosted White / Silver