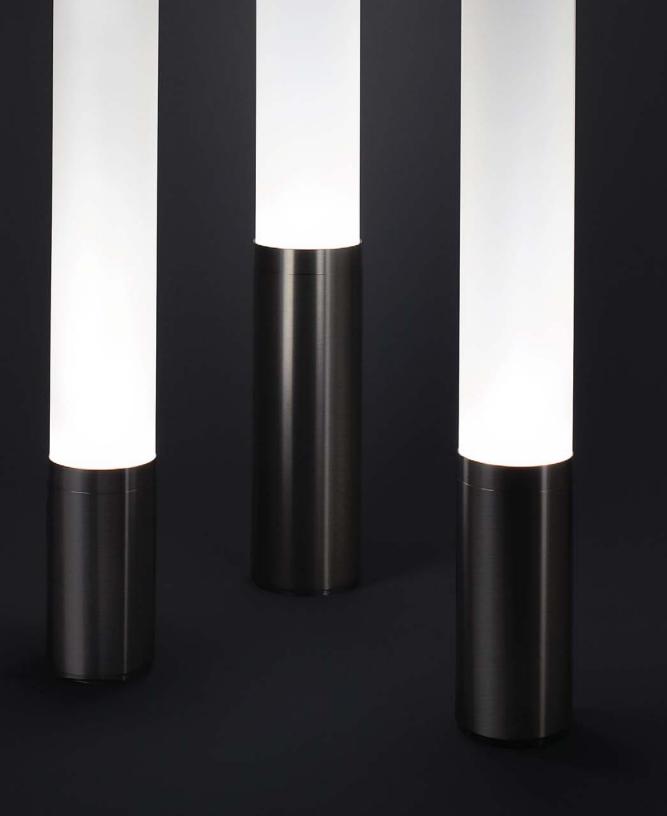

### DESCRIPTION

The timeless Elise lamp pays tribute to the advent of the machine age. Its refined machined aluminum base combined with its towering frosted acrylic diffuser serves as the perfect combination for elegant lighting. Elise features full-range dimming capability to set the mood in any environment.

# FINISH OPTIONS

ELISE

Frosted White / Silver