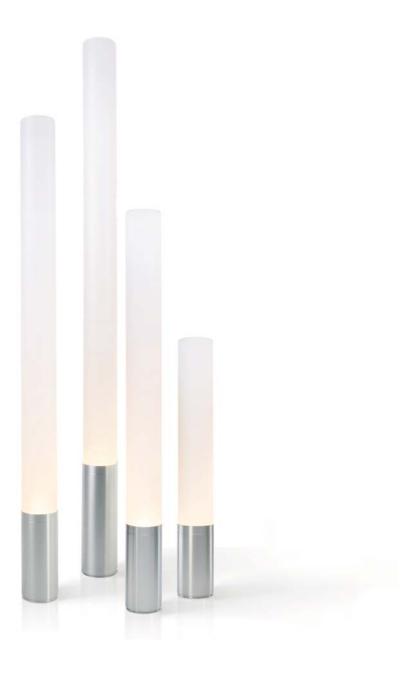

Pablo<sup>\*</sup>



# ELISE

### DESCRIPTION

The timeless Elise lamp pays tribute to the advent of the machine age. Its refined machined aluminum base combined with its towering frosted acrylic diffuser serves as the perfect combination for elegant lighting. Elise features full-range dimming capability to set the mood in any environment.

#### **DESIGNER**

Pablo Pardo 1998

#### MATERIALS

- Aluminum base
- Polycarbonate diffuser

#### **FEATURES**

• Full-range dimmer

### **SPECIFICATIONS**

- Voltage: 120V
- Cord Length: 6' (182cm)

#### **BULB TYPE**

- Elise 12: E14 / 25W- Torpedo Frosted White
- Elise 18: E26 / 40W- T-10 Frosted White
- Elise 32/48/60: E26 / 75W-PAR30 NSP bulb
- Elise 80: E26 / 90W-PAR38 NSP bulb





## DIMENSIONS

ELISE



# FINISH OPTIONS

ELISE



Frosted White / Silver