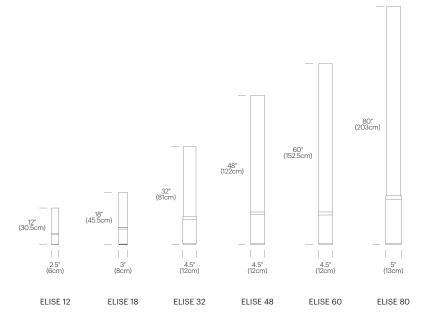

Pablo<sup>\*</sup>



# ELISE

### DESCRIPTION

The timeless Elise lamp pays tribute to the advent of the machine age. Its refined machined aluminum base combined with its towering frosted acrylic diffuser serves as the perfect combination for elegant lighting. Elise features full-range dimming capability to set the mood in any environment.

#### **DESIGNER**

Pablo Pardo 1998

#### MATERIALS

- Aluminum base
- Polycarbonate diffuser

#### **FEATURES**

• Full-range dimmer

### **SPECIFICATIONS**

- Voltage: 120V
- Cord Length: 6' (182cm)

#### **BULB TYPE**

- Elise 12: E14 / 25W- Torpedo Frosted White
- Elise 18: E26 / 40W- T-10 Frosted White
- Elise 32/48/60: E26 / 75W-PAR30 NSP bulb
- Elise 80: E26 / 90W-PAR38 NSP bulb





## DIMENSIONS

ELISE



# FINISH OPTIONS

ELISE



Frosted White / Silver