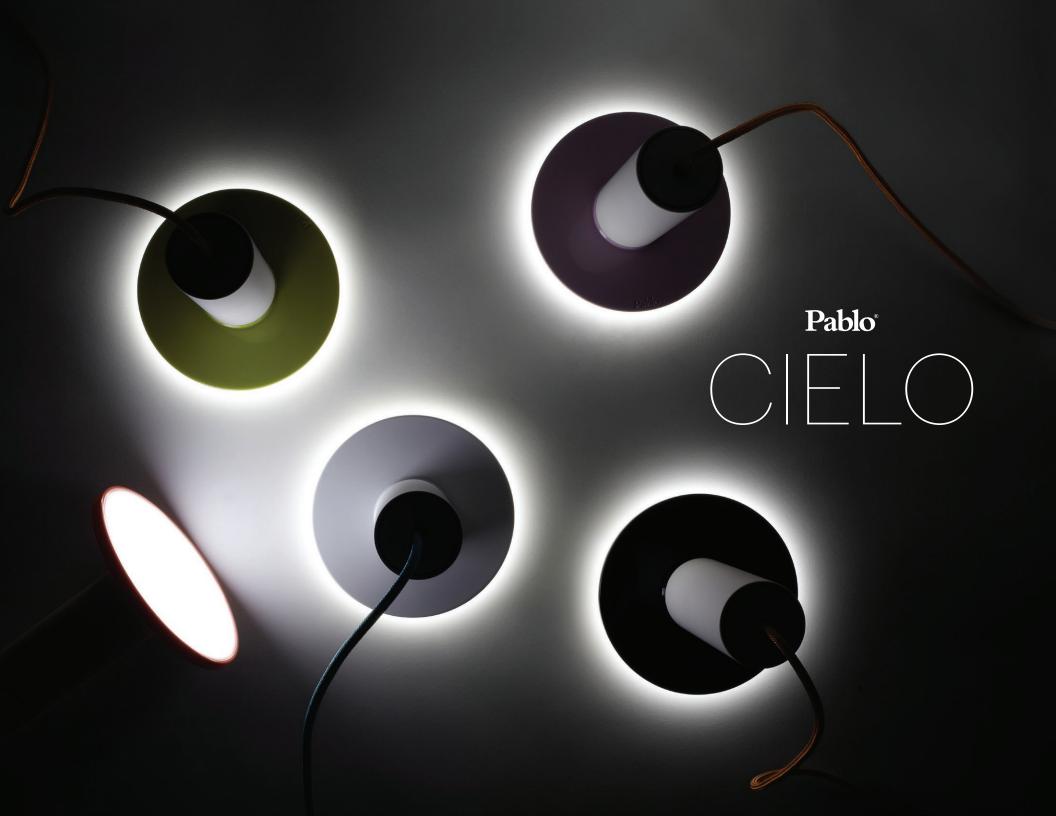

# CIELO

## **DESCRIPTION**

Cielo is an LED suspension light that provides perfectly balanced and warm illumination in a simple and expressive silhouette. Cielo can be suspended individually or in series to accent any residential and hospitality setting. Cielo features a fully dimmable and energy-efficient flat-panel technology that is rated for up to a 50K hour lifespan.

## FINISH OPTIONS

White/ White/ White Cord

Gray/

Gray/

Gray Cord

White/

Black/ Black/ Black Cord

White/ Moss/ Copper Cord

White/ Tomato/ Copper Cord

Satin Aluminum/ Gray Cord