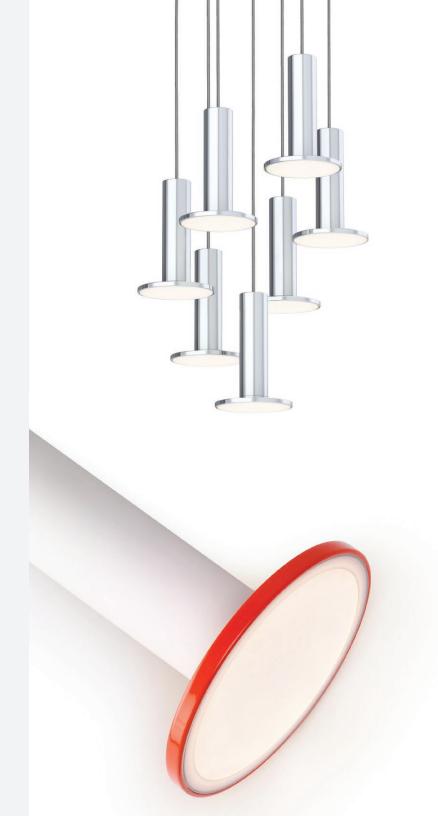

# CIELO CHANDELIER

## DESCRIPTION

The expressive simplicity of Cielo is newly reimagined as a chandelier, enabling dramatic lighting configurations for residential and commercial settings alike. Canopies are available in 17" and 26" sizes to support 3, 5, 7 and 13 pendant options.

## **DIMENSIONS**

CIELO CHANDELIER CANOPY

CIELO CHANDELIER 3, 5, 7

CIELO CHANDELIER 13

CIELO CHANDELIER 3 CIELO

CIELO CHANDELIER 5

CIELO CHANDELIER 7

CIELO CHANDELIER 13