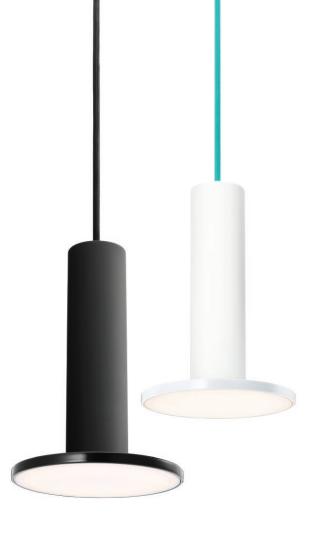

## **DESCRIPTION**

Cielo is an LED suspension light that provides perfectly balanced and warm illumination in a simple and expressive silhouette. Cielo can be suspended individually or in series to accent any residential and hospitality setting. Cielo features a fully dimmable and energy-efficient flat-panel technology that is rated for up to a 50K hour lifespan.

### **MATERIALS**

- Aluminum body
- Polycarbonate bezel / lens assembly
- Powder coat white steel canopy
- Fabric cord

## FINISH OPTIONS

White/ White/ White Cord

Gray/

Gray/

Gray Cord

White/

Black/ Black/ Black Cord

White/ Moss/ Copper Cord