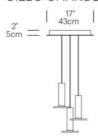

## **DIMENSIONS**

CIELO CHANDELIER CANOPY

CIELO CHANDELIER 3, 5, 7

CIELO CHANDELIER 13

CIELO CHANDELIER 3 CIELO

CIELO CHANDELIER 5

CIELO CHANDELIER 7

CIELO CHANDELIER 13

## DESCRIPTION

The expressive simplicity of Cielo is newly reimagined as a chandelier, enabling dramatic lighting configurations for residential and commercial settings alike. Canopies are available in 17" and 26" sizes to support 3, 5, 7 and 13 pendant options.