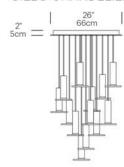

## DIMENSIONS

## DESCRIPTION

The expressive simplicity of Cielo is newly reimagined as a chandelier, enabling dramatic lighting configurations for residential and commercial settings alike. Canopies are available in 17" and 26" sizes to support 3, 5, 7 and 13 pendant options.

## **DIMENSIONS**

CIELO CHANDELIER CANOPY

CIELO CHANDELIER 3, 5, 7

CIELO CHANDELIER 13

CIELO CHANDELIER 3 CIELO

CIELO CHANDELIER 5

CIELO CHANDELIER 7

CIELO CHANDELIER 13