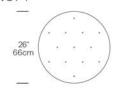

## DIMENSIONS

## **DIMENSIONS**

CIELO CHANDELIER CANOPY

CIELO CHANDELIER 3, 5, 7

CIELO CHANDELIER 13

CIELO CHANDELIER 3 CIELO

CIELO CHANDELIER 5

CIELO CHANDELIER 7

CIELO CHANDELIER 13