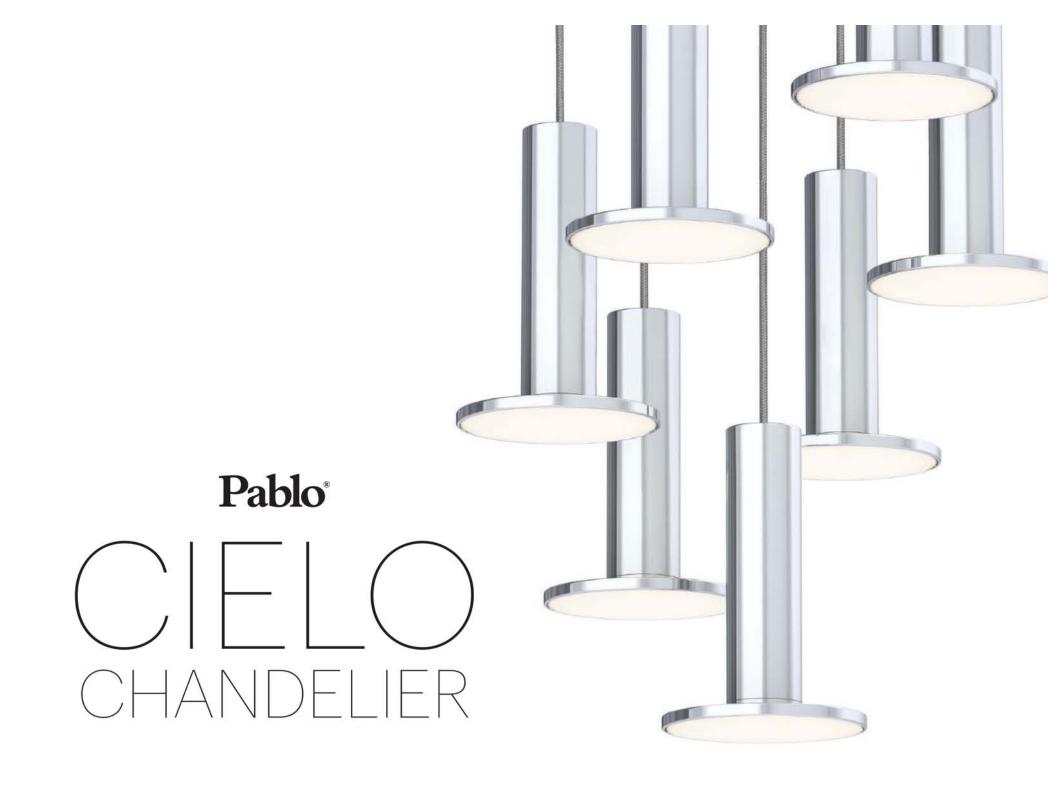

# CIELO CHANDELIER

## DESCRIPTION

The expressive simplicity of Cielo is newly reimagined as a chandelier, enabling dramatic lighting configurations for residential and commercial settings alike. Canopies are available in 17" and 26" sizes to support 3, 5, 7 and 13 pendant options.