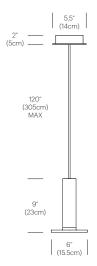

ly or in series to accent any residential and hospitality setting. Cielo features a fully dimmable and energy-efficient flat-panel technology that is rated for up to a 50K hour lifespan.

#### DESIGNER

Pablo Studio 2012

### **MATERIALS**

- Aluminum body
- Polycarbonate bezel / lens assembly
- Powder coat white steel canopy
- Fabric cord

### **FEATURES**

- Energy-efficient flat-panel technology
- Fully dimmable light source
- Available in multiple color combinations
- Glare-free illumination

#### **SPECIFICATIONS**

- Voltage: 120/220V 60Hz
- Power consumption: 8W
- Color temperature: 3000K
- Luminosity: 380 Lumens
- Luminaire efficacy: 48 Lumens/Watt
- Color Rendition Index: 85 CRI
- 50K hour lifespan
- Cord length: 10' (304cm)
- Cord can be cut to desired length





## DIMENSIONS



## FINISH OPTIONS



White/ White/ White Cord

Gray/

Gray/

Gray Cord



White/

Black/ Black/ Black Cord



White/ Moss/ Copper Cord



White/ Tomato/ Copper Cord



Satin Aluminum/ Gray Cord

## Pablo<sup>®</sup>



# CIELO CHANDELIER

## DESCRIPTION

The expressive simplicity of Cielo is newly reimagined as a chandelier, enabling dramatic lighting configurations for residential and commercial settings alike. Canopies are available in 17" and 26" sizes to support 3, 5, 7 and 13 pendant options.

WHITE

CANOPY

## DESIGNER

Pablo Studio 2014

## **FEATURES**

- Energy-efficient LED flat-panel technology
- Fully dimmable light source
- Glare-free illumination

## CIELO FINISH OPTIONS



## Pablo

888 MARIN STREET SAN FRANCISCO, CA 94124 PABLODESIGNS.COM

## **DIMENSIONS**

CIELO CHANDEL