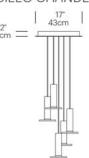

## **DIMENSIONS**

CIELO CHANDELIER CANOPY

CIELO CHANDELIER 3, 5, 7

CIELO CHANDELIER 13

CIELO CHANDELIER 3 CIELO

CIELO CHANDELIER 5

CIELO CHANDELIER 7

CIELO CHANDELIER 13

## DESCRIPTION

The expressive simplicity of Cielo is newly reimagined as a chandelier, enabling dramatic lighting configurations for residential and commercial settings alike. Canopies are available in 17" and 26" sizes to support 3, 5, 7 and 13 pendant options.