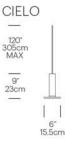

## DIMENSIONS

#### **SPECIFICATIONS**

- Voltage: 120/220V 60Hz
- Power consumption: 8W
- Color temperature: 3000K
- Luminosity: 380 Lumens
- Luminaire efficacy: 48 Lumens/Watt
- Color Rendition Index: 85 CRI
- 50K hour lifespan
- Cord length: 10' (304cm)
- Cord can be cut to desired length