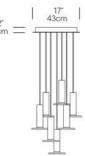

## DIMENSIONS

## DESCRIPTION

The expressive simplicity of Cielo is newly reimagined as a chandelier, enabling dramatic lighting configurations for residential and commercial settings alike. Canopies are available in 17" and 26" sizes to support 3, 5, 7 and 13 pendant options.

## **DIMENSIONS**

CIELO CHANDELIER CANOPY

CIELO CHANDELIER 3, 5, 7

CIELO CHANDELIER 13

CIELO CHANDELIER 3 CIELO

CIELO CHANDELIER 5

CIELO CHANDELIER 7

CIELO CHANDELIER 13