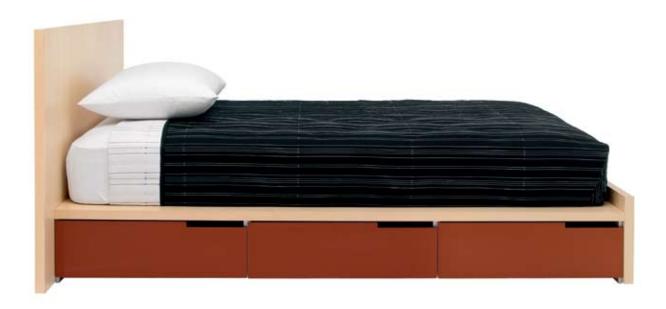

## **MODU-LICIOUS TWIN**

An elegant combination of sleeping and storage. Six powder-coated steel drawers in white, grey blue, ivory, slate and robin's egg blue combine with a frame of graphite-on-oak, maple or walnut. Available in twin, full, queen and king. Twin comes with three drawers—you choose which side. All other beds come with six drawers.

MODU-LICIOUS TWIN

MD1-BDTWIN-MA MAPLE \$1299 \$1299 MD1-BDTWIN-GO GRAPHITE-ON-OAK MD1-BDTWIN-WL WALNUT \$1499

Twin size pictured

BLUE

To place an order, or find a Blu Dot retailer near you, visit www.bludot.com or contact us by phone at 612.782.1844 or by fax 612.782.1845. To inquire about trade discounts or becoming a Blu Dot retailer, please email sales@bludot.com or phone at 612.782.1844. For further product information and all other inquiries, please email service@bludot.com or call 612.782.1844.