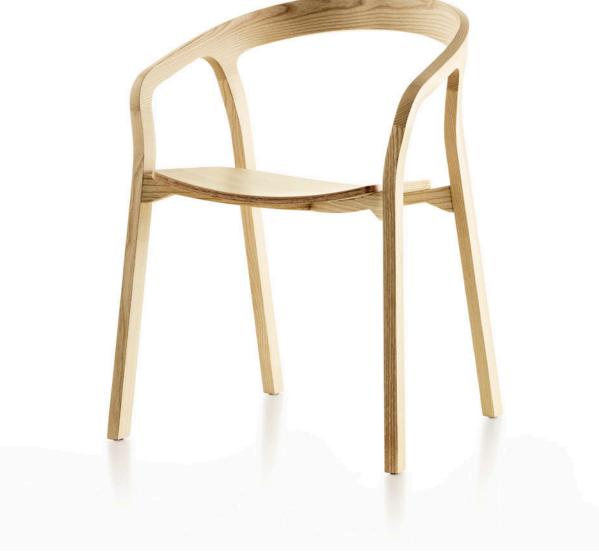

## SHE SAID FAMILY hermanmiller.com/mattiazzi

- In designing the She Said chair and table (and the accompanying He Said chair),
  Nitzan Cohen "thought about the classic café scenario: girl meets boy, boy meets girl."
- Given the intimacy of that encounter, it's no surprise that Cohen envisioned his design in solid wood.

She Said Chair

She Said Table