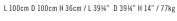

## Reflect

Reflect Table 100

Objects can be placed on the top surface or arranged directly on the mirrored bottom panel for interesting sculptural and visual effect. Full reflections appear in the mirror, while subtle semi-translucent reflections appear on the glass surfaces. Raising the table off the ground on casters and use of ultra-clear glass exaggerates the visual effects.