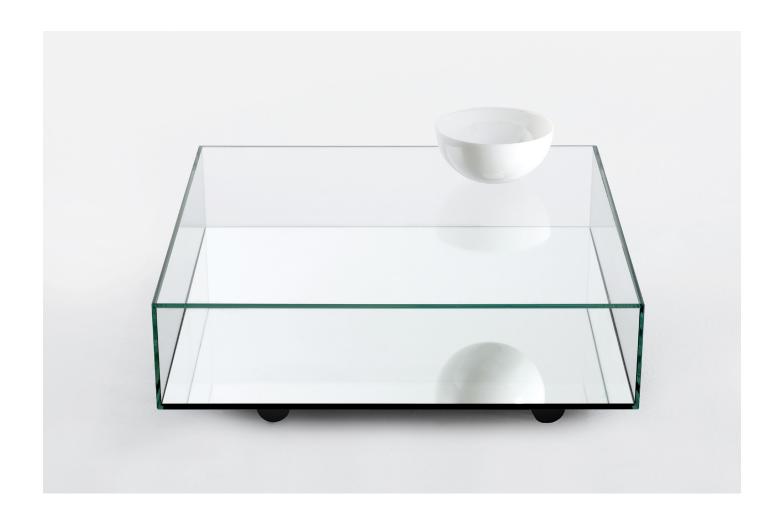

## Reflect

Reflect Table 100

Objects can be placed on the top surface or arranged directly on the mirrored bottom panel for interesting sculptural and visual effect. Full reflections appear in the mirror, while subtle semi-translucent reflections appear on the glass surfaces. Raising the table off the ground on casters and use of ultra-clear glass exaggerates the visual effects.

In use, the table can be moved easily on its high quality casters, and has significant storage capacity for books and magazines under the main top surface. The tempered glass materials are highly durable and easy to clean.