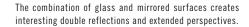

## Reflect

Reflect Table 100

Objects can be placed on the top surface or arranged directly on the mirrored bottom panel for interesting sculptural and visual effect. Full reflections appear in the mirror, while subtle semi-translucent reflections appear on the glass surfaces. Raising the table off the ground on casters and use of ultra-clear glass exaggerates the visual effects.