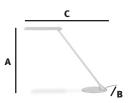

## **Design for the Environment:**

- 85 percent recyclable and manufactured using 36 percent recycled materials
- No carbon dioxide, mercury, or sulfur emissions

Warranty: 5-year



**Designer:** Tom Newhouse

General Dimensions
A height: 14.75 in.
B width: 6 in.
C depth: 19 in.



## FLUTE PERSONAL LIGHT hermanmiller.com/products/flute-personal-light

- Latest LED technology for high-quality, medium-warm light output.
- Efficient—30 to 50 percent less energy than traditional task lights; nearly 48 lumens of light output per watt of energy used.
- Head swivels 230 degrees from left to right.
- Versatile surface clamp or freestanding base.

## **PART OF THE THRIVE™ PORTFOLIO**

Our health-positive products help people work at their most safe, effective, and motivated levels, so everyone can thrive.