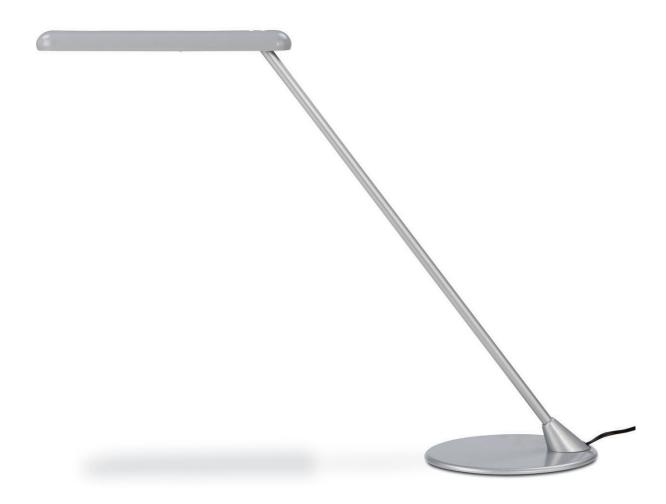

## FLUTE PERSONAL LIGHT hermanmiller.com/products/flute-personal-light

- Latest LED technology for high-quality, medium-warm light output.
- Efficient—30 to 50 percent less energy than traditional task lights; nearly 48 lumens of light output per watt of energy used.
- Head swivels 230 degrees from left to right.
- Versatile surface clamp or freestanding base.