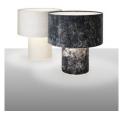

## PIPE TAVOLO DESIGN DIESEL /2011

Luminous totems inspired by industrial piping - hence the name - clad with casual-chic fabrics: a design idea that speaks the language of fashion according to Diesel. Pipe is a family of floor and table lamps, to be used stand-alone or in multiple compositions, to illuminate, characterise and also define a space, owing to the dimensions and to the warm diffused light across the entire surface. The irregular weft, turns into a luminous décor, adding further emotion to the fabric and revolutionising the traditional lampshade lamp. Pipe is ideal for both domestic and contract spaces. Thanks to its various dimensions the family offers great versatility, also in combinations of table and floor versions. It is particularly suitable for large spaces, thanks to its important dimensions, in which one wants to illuminate an area or as a luminous screen between different areas where a normal floor lamp would disappear. Available in floor, reading and table version, made of unrefined linen, disposable in white or grey.