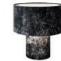

## PIPE TAVOLO DESIGN DIESEL /2011

Luminous totems inspired by industrial piping - hence the name - clad with casual-chic fabrics: a design idea that speaks the language of fashion according to Diesel. Pipe is a family of floor and table lamps, to be used stand-alone or in multiple compositions, to illuminate, characterise and also define a space, owing to the dimensions and to the warm diffused light across the entire surface. The irregular weft, turns into a luminous décor, adding further emotion to the fabric and revolutionising the traditional lampshade lamp. Pipe is ideal for both domestic and contract spaces. Thanks to its various dimensions the family offers great versatility, also in combinations of table and floor versions. It is particularly suitable for large spaces, thanks to its important dimensions, in which one wants to illuminate an area or as a luminous screen between different areas where a normal floor lamp would disappear. Available in floor, reading and table version, made of unrefined linen, disposable in white or grey.

## PIPE TAVOLO

CE

IP20

Grigio

Bianco

Certifications