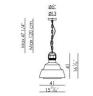

#### BULBS

halogen energy saver 1x105W E 27

C)

IP20

compact fluorescent 1x20W E27

BULBS (120 V)

incandescent 1x150W E26 medium type A19

piccola