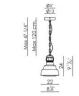

### GLAS SOSPENSIONE DESIGN DIESEL /2009

Glas takes the familiar image of industrial lamps used in warehouses and factories worldwide. A reinvented icon in the light of a new contemporary lifestyle, transformed into a precious and personal entity, transported into a timeless dimension. By day, by night: Glas is a lamp with a double life. When it is off, the superfi cial chrome-coloured refl ects the surrounding environment and objects like a mirror. When it is on, it emits a warm beam, with a retro feel, which is both directed and diffused. Made of blown glass and metal, Glas is available in an adjustable, counterweighted table version, and in large and small suspension versions hanging from a chain.

## grande

Cromo