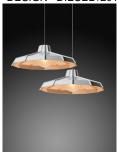

## MYSTERIO SOSPENSIONE

DESIGN DIESEL/2011

Ironic and iconic, Mysterio is a luminous eye on the wall, a flying saucer hanging on a wire in space, a magic mirror from an ancient and mysterious house, right out of a thriller or a 1970s B-movie. Vintage in its inspiration, yet contemporary in its production, Mysterio it is perfect for customising the most different settings, from a home to a trendy bar, with its mysterious and original charm. Available in a wall, ceiling or suspension version, in two colours, in warm and domestic copper or in cool and refined silver, it consists of a polycarbonate diffuser, the internal surface of which features a metallic finish.