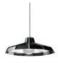

## MYSTERIO SOSPENSIONE

DESIGN DIESEL/2011



Ironic and iconic, Mysterio is a luminous eye on the wall, a flying saucer hanging on a wire in space, a magic mirror from an ancient and mysterious house, right out of a thriller or a 1970s B-movie. Vintage in its inspiration, yet contemporary in its production, Mysterio it is perfect for customising the most different settings, from a home to a trendy bar, with its mysterious and original charm. Available in a wall, ceiling or suspension version, in two colours, in warm and domestic copper or in cool and refined silver, it consists of a polycarbonate diffuser, the internal surface of which features a metallic finish.

## **MYSTERIO**







Bianco-Rame

Nero-Argento

## Certifications









## **BULBS**

halogen energy saver 1x33W G9



halogen 1x33W type T4 Bi-Pin