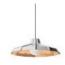

## MYSTERIO SOSPENSIONE

DESIGN DIESEL/2011

Ironic and iconic, Mysterio is a luminous eye on the wall, a flying saucer hanging on a wire in space, a magic mirror from an ancient and mysterious house, right out of a thriller or a 1970s B-movie. Vintage in its inspiration, yet contemporary in its production, Mysterio it is perfect for customising the most different settings, from a home to a trendy bar, with its mysterious and original charm. Available in a wall, ceiling or suspension version, in two colours, in warm and domestic copper or in cool and refined silver, it consists of a polycarbonate diffuser, the internal surface of which features a metallic finish.