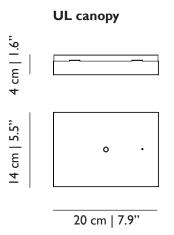

Input voltage of 220-240V ~50Hz AC

Voltage on lamp sphere < 5V DC

Stainless steel canopy. Cable length 4M (transparant) can be shortened down to 30cm

Power supply included in canopy

Not dimmable

White steel canopy. Cable length 4M (black ) can be shortened down to 30cm