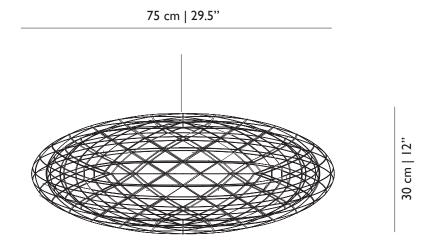

2 power supply included in canopy

# moooi

# **Radiation diagram**

This diagram shows the luminous intensity of the luminary, it emits light in all directions.



## **Packaging**

H 39 cm | 15.4" W 83 cm | 32.7" D 83 cm | 32.7"

Colli I/I
Product weight:

3,5 KG | 7,7 lb With packaging:

5 KG | II lb

#### **Cleaning Instructions**

Can be effectively cleaned using a regular household dust cloth or feather duster. Lightly dust inbetween each component when the lamps are not in use. Moooi recommends always reading the label of any cleaning products you wish to use on or near any item from the Moooi collection. For further information on how to clean this product please contact your nearest Moooi agent or dealer which can be located through our website.

# m o o i

**Main dimensions**