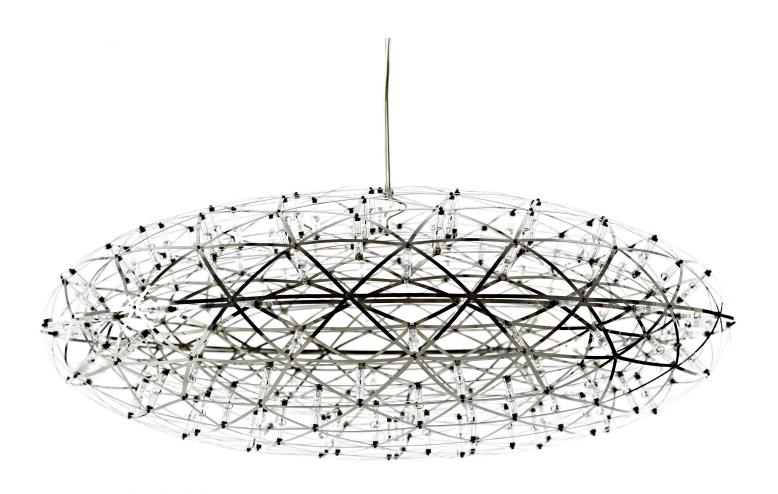

# Raimond Zafu

Based on pure mathematics the beauty of light has been re-defined; staring into the universe is now possible, also during cloudy nights.

**Designer** design by Raimond Puts, realisation by Ox-ID

### **Detailing**

The intricate spheres of Raimond transport the electrical current. The LED terminals then join these paths to create an atmospheric ambiance. The transparant lenses are specially detailed to spread warm white light in every direction.