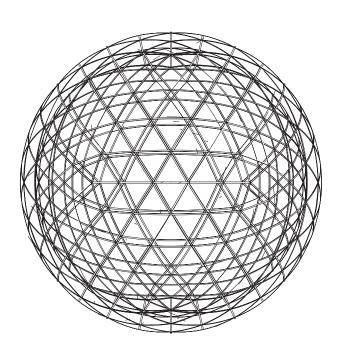

### **Detailing**

The intricate spheres of Raimond transport the electrical current. The LED terminals then join these paths to create an atmospheric ambiance. The transparant lenses are specially detailed to spread warm white light in every direction.