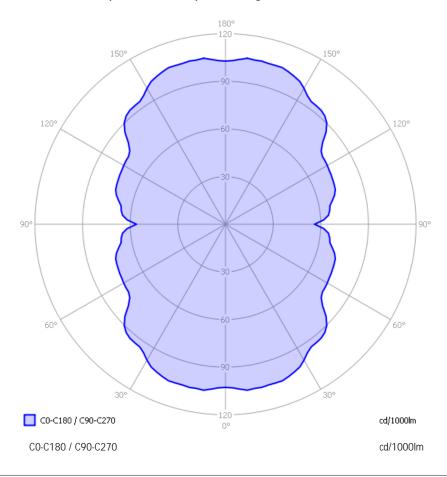

# **Radiation diagram**

This diagram shows the luminous intensity of the luminary, it emits light in all directions.