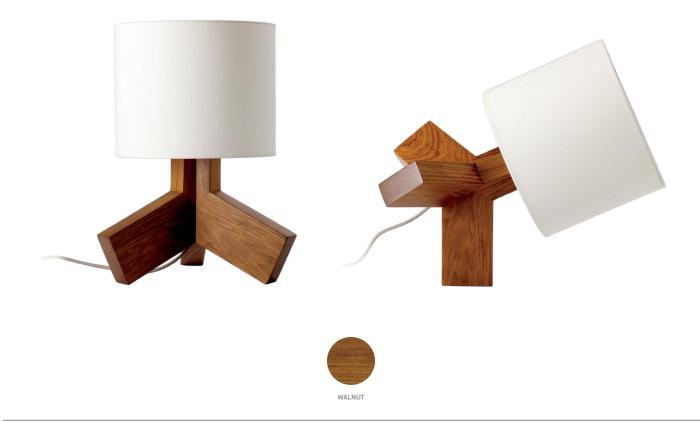

## **ROOK TABLE LAMP**

You don't need to be skinny to be beautiful. (Take that, Real Good Chair!) This little light of ours is, unapologetically, a bit chunky—and we think it's pretty hot. Solid Walnut with an off-white linen shade and gray 80" cloth cord. 100-watt max.

ROOK TABLE LAMP RO1-TBLGHT-WL WALNUT

\$199

To place an order, or find a Blu Dot retailer near you, visit www.bludot.com or contact us by phone at 612.782.1844 or by fax 612.782.1845. To inquire about trade discounts or becoming a Blu Dot retailer, please email sales@bludot.com or phone at 612.782.1844. For further product information and all other inquiries, please email service@bludot.com or call 612.782.1844.