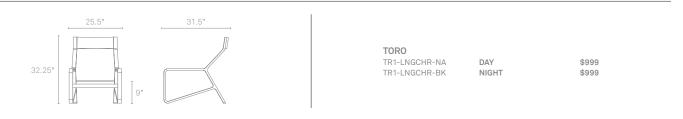

## TORO

Olé, motherf#¢!×r. You will be hanging (literally) in style in the thick, saddle leather sling of this lounge chair. It's comfortable and marvelous all at once. Choose between day (natural leather sling with white-stained, solid beech frame) or night (black-tanned leather sling with black-stained, solid beech frame).