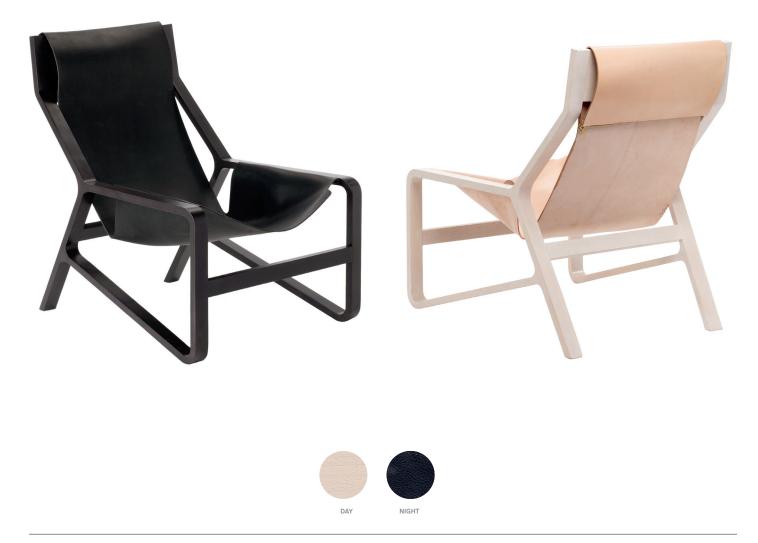

## TORO

Olé, motherf#¢!×r. You will be hanging (literally) in style in the thick, saddle leather sling of this lounge chair. It's comfortable and marvelous all at once. Choose between day (natural leather sling with white-stained, solid beech frame) or night (black-tanned leather sling with black-stained, solid beech frame).