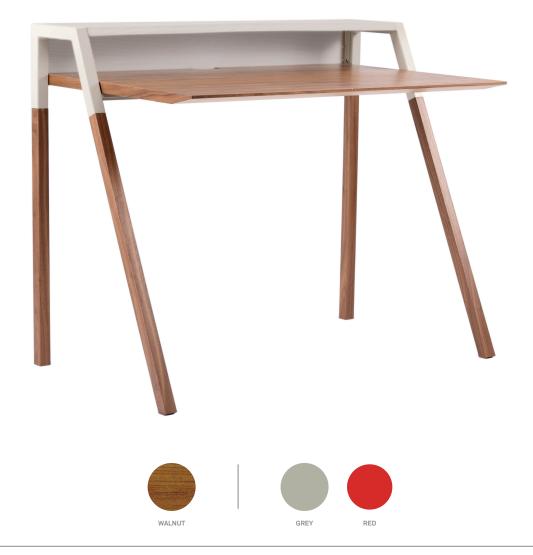

## **CANT DESK**

A cantilevered silhouette sets the stage for hard work. Or updating your page so everybody knows you just bought a sweet desk. Desktop is in a warm walnut veneer with solid legs and your choice of grey or bright red steel accents.

CANT DESK

CT1-DESKWL-GY CT1-DESKWL-RD WALNUT AND GREY WALNUT AND RED \$599 \$599

To place an order, or find a Blu Dot retailer near you, visit www.bludot.com or contact us by phone at 612.782.1844 or by fax 612.782.1845. To inquire about trade discounts or becoming a Blu Dot retailer, please email sales@bludot.com or phone at 612.782.1844. For further product information and all other inquiries, please email service@bludot.com or call 612.782.1844.