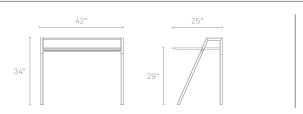

## **CANT DESK**

A cantilevered silhouette sets the stage for hard work. Or updating your page so everybody knows you just bought a sweet desk. Desktop is in a warm walnut veneer with solid legs and your choice of grey or bright red steel accents.

CANT DESK

CT1-DESKWL-GY CT1-DESKWL-RD WALNUT AND GREY WALNUT AND RED \$599 \$599

To place an order, or find a Blu Dot retailer near you, visit www.bludot.com or contact us by phone at 612.782.1844 or by fax 612.782.1845. To inquire about trade discounts or becoming a Blu Dot retailer, please email sales@bludot.com or phone at 612.782.1844. For further product information and all other inquiries, please email service@bludot.com or call 612.782.1844.