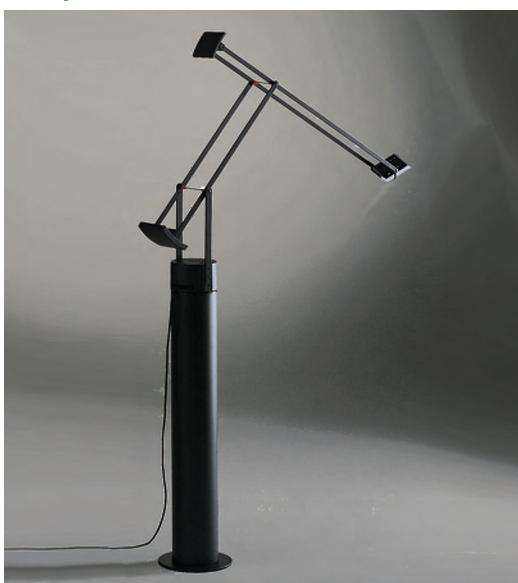

# Tizio classic floor Tizio plus floor Tizio 35 floor Tizio classic LED floor

Richard Sapper 2009

Floor standing luminaires for adjustable direct task, low voltage halogen or LED lighting.

 floor support in lacquered steel with snap-in adaptor kit in molded thermoplastic, applicable with Tizio table models for conversion to floor models, available in black only

### Tizio classic and plus floor

#### halogen source

• 1 x 50W/12V (GY6.35/T4) supplied.....