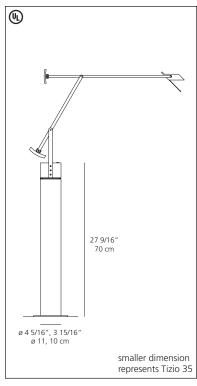

#### Tizio 35 floor

#### halogen source

• 1 x 35W/12V (GY6.35/T4) supplied.....