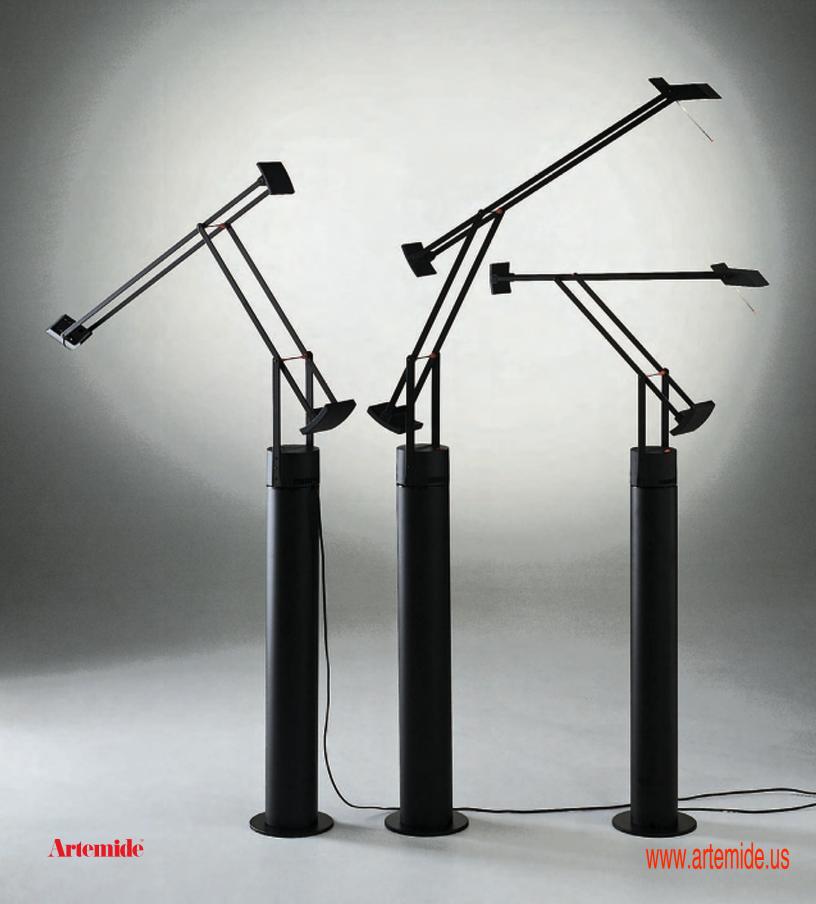

# Tizio classic floor Tizio plus floor Tizio 35 floor Tizio classic LED floor

Richard Sapper 2009

Floor standing luminaires for adjustable direct task, low voltage halogen or LED lighting.

 floor support in lacquered steel with snap-in adaptor kit in molded thermoplastic, applicable with Tizio table models for conversion to floor models, available in black only

### Tizio classic and plus floor

#### Tizio 35 floor