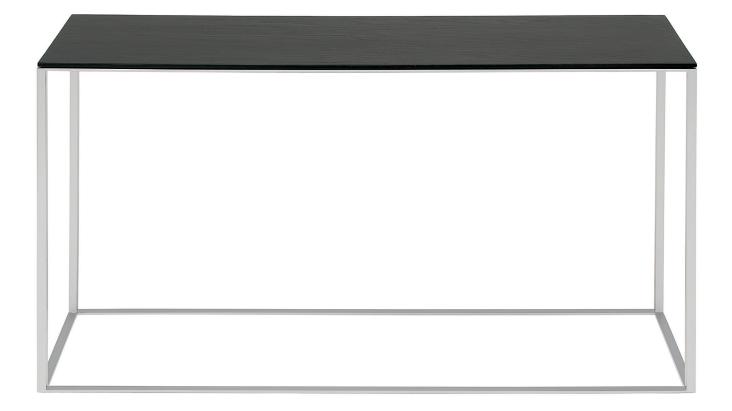

## MINIMALISTA CONSOLE TABLE

Nothing but the bare essentials here. Sublime stainless steel gently supports your choice of top. Available in graphite-on-oak, walnut, or honed stone.

## MINIMALISTA CONSOLE TABLE

| MN1-SSCONS-GO<br>MN1-SSCONS-WL<br>MN1-SSCONS-MB | GRAPHITE-ON-OAK | \$399 |
|-------------------------------------------------|-----------------|-------|
|                                                 | WALNUT          | \$399 |
|                                                 | HONED STONE     | \$499 |