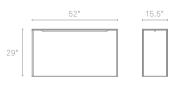

## MINIMALISTA CONSOLE TABLE

Nothing but the bare essentials here. Sublime stainless steel gently supports your choice of top. Available in graphite-on-oak, walnut, or honed stone.

## MINIMALISTA CONSOLE TABLE

| MN1-SSCONS-GO<br>MN1-SSCONS-WL<br>MN1-SSCONS-MB | GRAPHITE-ON-OAK | \$399 |
|-------------------------------------------------|-----------------|-------|
|                                                 | WALNUT          | \$399 |
|                                                 | HONED STONE     | \$499 |