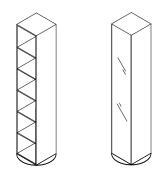

**About Face** 

About Face is a rotating cabinet that features a full length mirror and flexible storage for everything from books to clothes.

It is simple in form, thoughtful in its detailing and excels in bringing utility and elegance to small spaces. Available in a variety of wood veneers and complete with four adjustable shelves and one fixed center shelf.

Dowels, glue and a fixed center shelf are used to produce a rigid cabinet. The european hanging system provides four additional shelves that are strong and easy to adjust. The 5mm thick mirrored glass has flat polished edges and is carefully bonded to the cabinet.