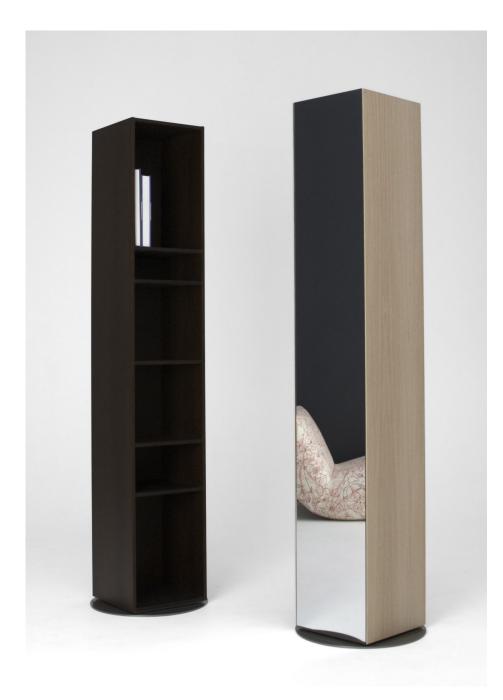

**About Face** 

About Face is a rotating cabinet that features a full length mirror and flexible storage for everything from books to clothes.

It is simple in form, thoughtful in its detailing and excels in bringing utility and elegance to small spaces. Available in a variety of wood veneers and complete with four adjustable shelves and one fixed center shelf.

An additional pack of four adjustable shelves can be ordered separately.

About Face ABF100 L 34cm D 34cm H 195cm / L 13½" D 13½" H 76¾" Base Diameter 48cm / 19"

Walnut / White Oak / Grey Oak / Wenge / Zebrano / Ebony

About Face ABFSHK Additional Pack of 4 Shelves

About Face is a veneered cabinet made from select quarter and flat sliced veneers, finished with a clear lacquer to protect and enhance the natural wood colour and pattern.

Dowels, glue and a fixed center shelf are used to produce a rigid cabinet. The european hanging system provides four additional shelves that are strong and easy to adjust. The 5mm thick mirrored glass has flat polished edges and is carefully bonded to the cabinet.