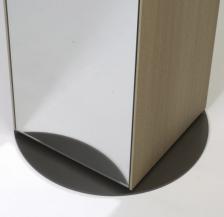

The powdercoated steel base spins effortlessly under any weight and is maintenance free.