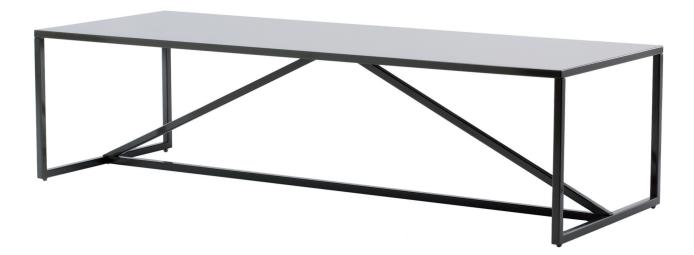

## STRUT COFFEE TABLE

Structure and design are one with the Strut. A proud stance for any gathering. Choose ivory for a subtle impact. For more punch power choose slate or watermelon. Powder-coated steel frame with a durable polyurethane finish over MDF for the top.