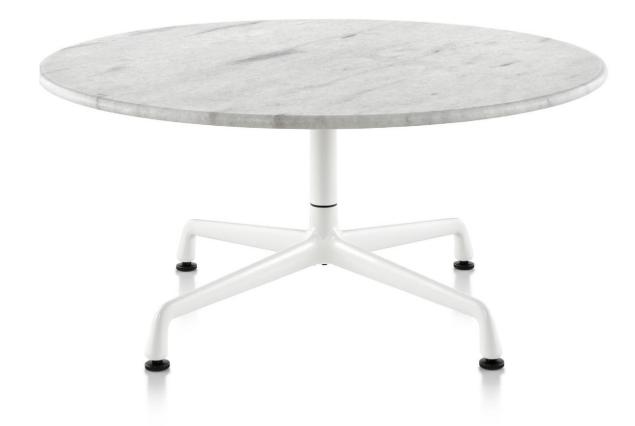

## **Design for the Environment:**

- Recyclable 100%
- Recycled Content 9%

Designers: Charles and Ray Eames

## EAMES TABLES OUTDOOR

- Eames outdoor tables are suited for all manner of outdoor activities, from lunch meetings to leisure time.
- · Available at either dining or coffee-table height.
- Stone tops will stand up to the seasons; choose among Georgia grey marble, Wisconsin black marble, Georgia white marble, and Quebec graphite granite.
- Weather-proof finishes ensure lasting durability in the most extreme conditions.