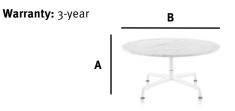

## **General Dimensions**

rectangular/oval A height: 28.5 in. B width: 60–78 in. C depth: 30–42 in.

round/square **A** height: 16 or 28.5 in. **B** width: 30–48 in. **C** depth: 30–48 in.