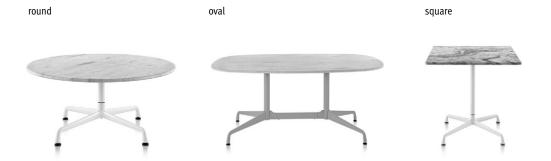

## **General Dimensions**

rectangular/oval A height: 28.5 in. B width: 60–78 in. C depth: 30–42 in.

round/square **A** height: 16 or 28.5 in. **B** width: 30–48 in. **C** depth: 30–48 in.

## EAMES TABLES OUTDOOR

- Eames outdoor tables are suited for all manner of outdoor activities, from lunch meetings to leisure time.
- · Available at either dining or coffee-table height.
- Stone tops will stand up to the seasons; choose among Georgia grey marble, Wisconsin black marble, Georgia white marble, and Quebec graphite granite.
- Weather-proof finishes ensure lasting durability in the most extreme conditions.