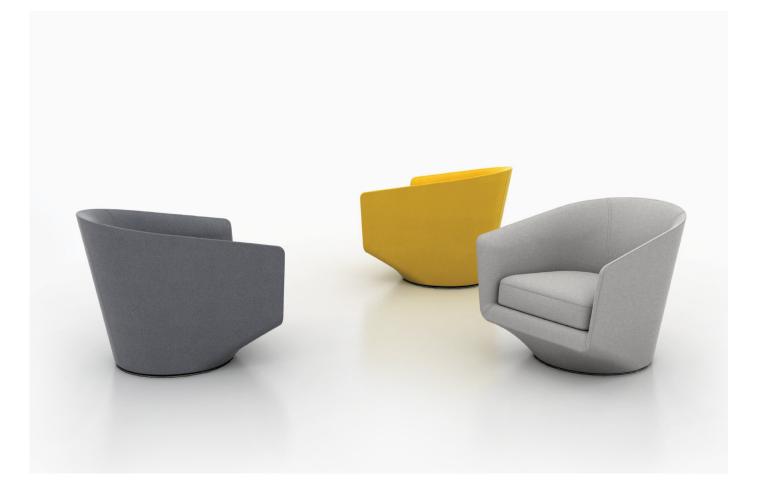

U Turn

U Turn UTR100 L 75cm D 80cm H 70cm / L 29½" D 31½" H 27½"

Seat height - 38cm / 15"

U Turn is a modern evolution of the familiar club chair archetype. Its sophisticated form allows it to be used in a wide variety of aesthetic environments from traditional to the most modern, and is suitable for contract use.

Its most distinctive visual element is the seat under-cut which provides foot space for greater ease when getting out of the chair. The generously scaled seat, back support, and luxurious seat cushion achieve superb comfort while occupying a surprisingly small footprint.

U Turns sits upon a discrete circular metal base that rotates smoothly through 360°. An internal steel frame and injection molded foam create engineered comfort and a tailored appearance.