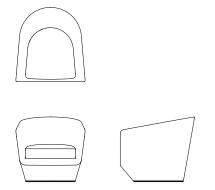

U Turn

U Turn UTR100 L 75cm D 80cm H 70cm / L 29½" D 31½" H 27½"

Seat height - 38cm / 15"

U Turn is a modern evolution of the familiar club chair archetype. Its sophisticated form allows it to be used in a wide variety of aesthetic environments from traditional to the most modern, and is suitable for contract use.

Its most distinctive visual element is the seat under-cut which provides foot space for greater ease when getting out of the chair. The generously scaled seat, back support, and luxurious seat cushion achieve superb comfort while occupying a surprisingly small footprint.

U Turns sits upon a discrete circular metal base that rotates smoothly through 360°. An internal steel frame and injection molded foam create engineered comfort and a tailored appearance.