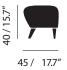

Dimensions (cm/in)

Chair

H 127 cm / 50 in

H (seat) 41 cm / 16.1 in

W 67 cm / 26.4 in

D 90 cm / 35 in

D (seat) 56 cm / 22 in

Stool

H 40 cm / 15.7 in W 50 cm / 19.7 in

D 45 cm / 17.7 in