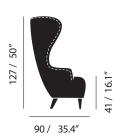

Dimensions (cm/in)

Chair

H 127 cm / 50 in

H (seat) 41 cm / 16.1 in

W 67 cm / 26.4 in

D 90 cm / 35 in

D (seat) 56 cm / 22 in

Stool