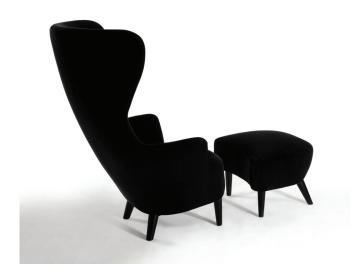

## Wingback Chair

The Wingback collection consists of a high back chair, sofa and footstool. Traditionally manufactured, the solid wooden frame is upholstered with velvet. Available with either a natural or black lacquered finish to the turned legs.

| Process               | A series of upholstered furniture inspired by the 18th Century British Gentleman's Chair. Traditionally manufactured, the frame is made from solid birch and stuffed with layers of natural cotton and boar bristle. The Wingback is an iconic feature in our collection. |         |
|-----------------------|---------------------------------------------------------------------------------------------------------------------------------------------------------------------------------------------------------------------------------------------------------------------------|---------|
| Year of design        | 2008                                                                                                                                                                                                                                                                      |         |
| Material              |                                                                                                                                                                                                                                                                           |         |
| Product code          |                                                                                                                                                                                                                                                                           | WBC01BL |
|                       | Black Legs                                                                                                                                                                                                                                                                |         |
|                       | Wingback Chair -                                                                                                                                                                                                                                                          | WBC01NA |
|                       | Natural Legs                                                                                                                                                                                                                                                              |         |
|                       | Wingback Footstool -                                                                                                                                                                                                                                                      | WBF01BL |
|                       | Black Legs                                                                                                                                                                                                                                                                |         |
|                       | Wingback Footstool -                                                                                                                                                                                                                                                      | WBF01NA |
|                       | Natural Legs                                                                                                                                                                                                                                                              |         |
| Туре                  | Highback Chair                                                                                                                                                                                                                                                            |         |
| Colour                | Harald 234 Red                                                                                                                                                                                                                                                            |         |
|                       | Harald 444 Purple                                                                                                                                                                                                                                                         |         |
|                       | Harald 774 Grey                                                                                                                                                                                                                                                           |         |
|                       | Harald 1180 Black                                                                                                                                                                                                                                                         |         |
|                       | Harald 1254 Navy Blue                                                                                                                                                                                                                                                     |         |
|                       | Harald 1355 Blue                                                                                                                                                                                                                                                          |         |
| Cleaning instructions |                                                                                                                                                                                                                                                                           |         |