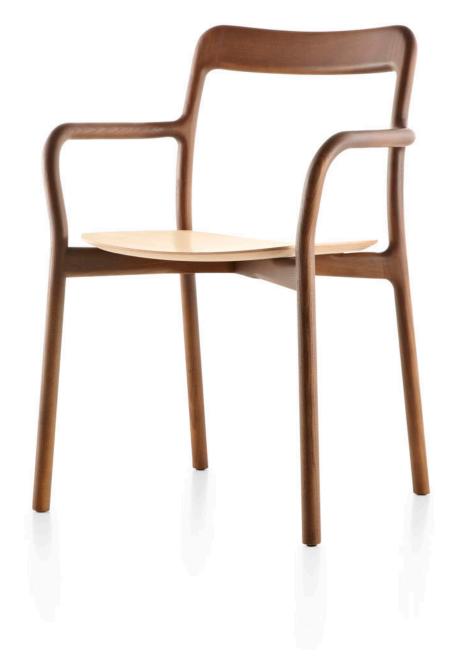

# BRANCA FAMILY hermanmiller.com/mattiazzi

- · Like tree branches, the Branca chair has elements that turn, twist, meet, and branch off.
- Designer Sam Hecht says the branches of a tree provided "the critical analogy" for the Branca chair.
- The chair's back legs support the critical joints of the armrest, seat, and back, and are made from a single piece of wood produced robotically.
- The Branca table, with its white lacquered top, is a perfect foil to the chair's elegant form.

### Branca Chair