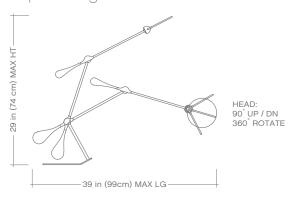

nited by technology and movement

The Trapeze LED Table Light balances all of the performance demands of both workplace and home with a combination of innovative form and technical function. With its variable proportions seamless solid-state aesthetic, Trapeze is a striking sculpture piece as well as an extremely functional tool, animating any work or living space with both purpose and play.

#### Specifications & Features

Materials: Aluminum, steel, iron and plastic

Color: White, Charcoal, Orange and Blue / Soft Touch finish Light source: 102 8W LED array / 2700K Color Temperature Cord: 9 ft / 274 cm cord with detachable power adapter

Power consumption: 8W

**Light output:** 15 to 1,000 lux at 18" / 380 maximum lumens

Weight: 9.5 lb / 4.3 kg Listing: UL, CE, FCC



### Trapeze Large



## Trapeze Small





State-of-the-art optical peformance in an ultra-thin flat panel head illuminates a large area with bright and even, glare-free, warm light.

Uninhibited in its 3-axis range of motion, the counterweighted design achieves fluid, sweeping movement in every direction.