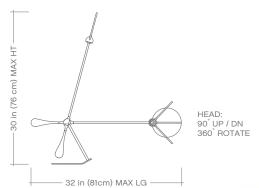

## Trapeze Small

State-of-the-art optical peformance in an ultra-thin flat panel head illuminates a large area with bright and even, glare-free, warm light.

Uninhibited in its 3-axis range of motion, the counterweighted design achieves fluid, sweeping movement in every direction.