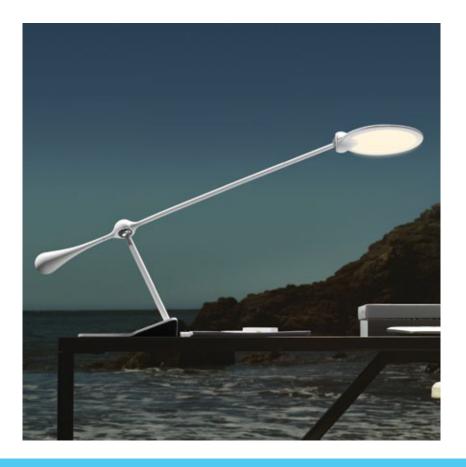

# A revolution in lighting ignited by technology and movement

The Trapeze LED Table Light balances all of the performance demands of both workplace and home with a combination of innovative form and technical function. With its variable proportions seamless solid-state aesthetic, Trapeze is a striking sculpture piece as well as an extremely functional tool, animating any work or living space with both purpose and play.

## Trapeze Small

State-of-the-art optical peformance in an ultra-thin flat panel head illuminates a large area with bright and even, glare-free, warm light.

Uninhibited in its 3-axis range of motion, the counterweighted design achieves fluid, sweeping movement in every direction.