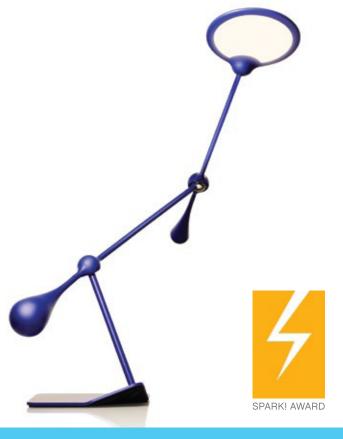

#### Specifications & Features

Materials: Aluminum, steel, iron and plastic

Color: White, Charcoal, Orange and Blue / Soft Touch finish Light source: 102 8W LED array / 2700K Color Temperature Cord: 9 ft / 274 cm cord with detachable power adapter