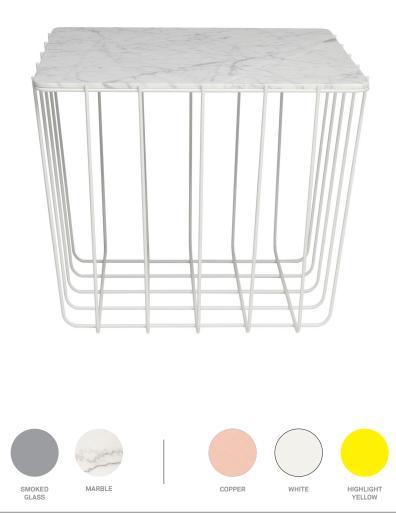

## SCAMP MEDIUM TABLE

Three sizes, three base finishes and two tops to choose from to scatter or cluster. Mix and match our little Scamp to form your own landscape of beauty and utility.

## SCAMP MEDIUM TABLE

| WB1-MDTBLE-CP | COPPER BASE - GLASS TOP  | \$249 |
|---------------|--------------------------|-------|
| WB1-MDTBLE-CP | COPPER BASE - MARBLE TOP | \$349 |
| WB1-MDTBLE-WH | WHITE BASE - GLASS TOP   | \$249 |
| WB1-MDTBLE-WH | WHITE BASE - MARBLE TOP  | \$349 |
| WB1-MDTBLE-YL | YELLOW BASE - GLASS TOP  | \$249 |
| WB1-MDTBLE-YL | YELLOW BASE - MARBLE TOP | \$349 |