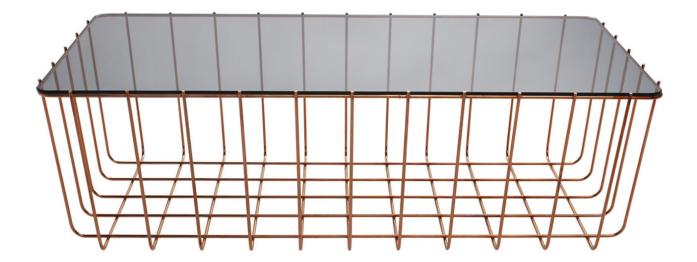

## **SCAMP LARGE TABLE**

Three sizes, three base finishes and two tops to choose from to scatter or cluster. Mix and match our little Scamp to form your own landscape of beauty and utility.

## SCAMP LARGE TABLE

| WB1-LGTBLE-CP | COPPER BASE - GLASS TOP  | \$349 |
|---------------|--------------------------|-------|
| WB1-LGTBLE-CP | COPPER BASE - MARBLE TOP | \$499 |
| WB1-LGTBLE-WH | WHITE BASE - GLASS TOP   | \$349 |
| WB1-LGTBLE-WH | WHITE BASE - MARBLE TOP  | \$499 |
| WB1-LGTBLE-YL | YELLOW BASE - GLASS TOP  | \$349 |
| WB1-LGTBLE-YL | YELLOW BASE - MARBLE TOP | \$499 |
|               |                          |       |