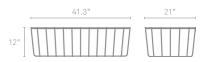

## **SCAMP LARGE TABLE**

Three sizes, three base finishes and two tops to choose from to scatter or cluster. Mix and match our little Scamp to form your own landscape of beauty and utility.

## SCAMP LARGE TABLE

| WB1-LGTBLE-CP | COPPER BASE - GLASS TOP  | \$349 |
|---------------|--------------------------|-------|
| WB1-LGTBLE-CP | COPPER BASE - MARBLE TOP | \$499 |
| WB1-LGTBLE-WH | WHITE BASE - GLASS TOP   | \$349 |
| WB1-LGTBLE-WH | WHITE BASE - MARBLE TOP  | \$499 |
| WB1-LGTBLE-YL | YELLOW BASE - GLASS TOP  | \$349 |
| WB1-LGTBLE-YL | YELLOW BASE - MARBLE TOP | \$499 |
|               |                          |       |