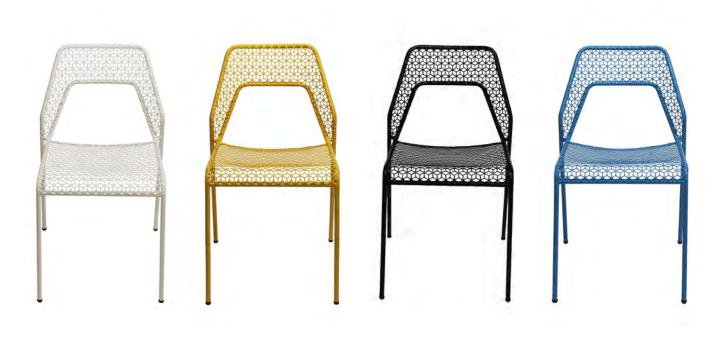

## **HOT MESH CHAIR**

Chipper chair seeks derrières for at home enjoyment or café canoodling. Available in four finishes: white, black, bright blue and mustard yellow. Stackable and suitable for use indoors or out.

HOT MESH CHAIR

HM1-SIDCHR-WH WHITE
HM1-SIDCHR-YL MUSTARD
HM1-SIDCHR-BK BLACK
HM1-SIDCHR-BL BRIGHT BL

WHITE \$99
MUSTARD \$99
BLACK \$99
BRIGHT BLUE \$99

To place an order, or find a Blu Dot retailer near you, visit www.bludot.com or contact us by phone at 612.782.1844 or by fax 612.782.1845. To inquire about trade discounts or becoming a Blu Dot retailer, please email sales@bludot.com or phone at 612.782.1844. For further product information and all other inquiries, please email service@bludot.com or call 612.782.1844.