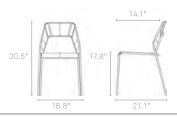

## **HOT MESH CHAIR**

Chipper chair seeks derrières for at home enjoyment or café canoodling. Available in four finishes: white, black, bright blue and mustard yellow. Stackable and suitable for use indoors or out.