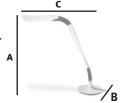

## **General Dimensions A** height: 7–36.375 in. **B** width: 7.875 in. **c** depth: 19–35.75 in.