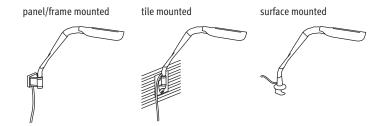

## ARDEA PERSONAL LIGHT hermanmiller.com/products/ardea-personal-light

- Fully adjustable articulating arm made with an innovative manufacturing process for strength and a unique aesthetic.
- Flexible hinges at the base and head allow infinite adjustability.
- Compact, mini-fluorescent, 13-watt bulb consumes just .17 amps at 120v.
- All materials and manufacturing processes developed for minimum environmental impact.
- Stands alone, clamps to a surface, or mounts on a panel.