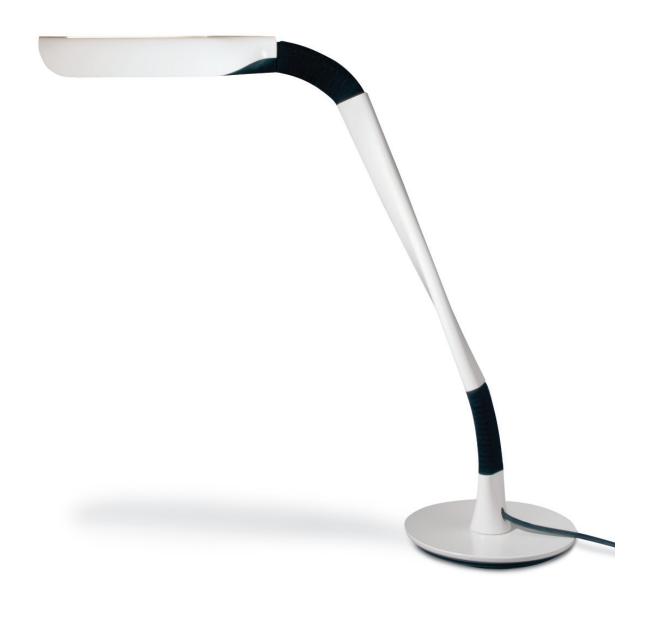

## ARDEA PERSONAL LIGHT hermanmiller.com/products/ardea-personal-light

- Fully adjustable articulating arm made with an innovative manufacturing process for strength and a unique aesthetic.
- Flexible hinges at the base and head allow infinite adjustability.
- Compact, mini-fluorescent, 13-watt bulb consumes just .17 amps at 120v.
- All materials and manufacturing processes developed for minimum environmental impact.
- Stands alone, clamps to a surface, or mounts on a panel.