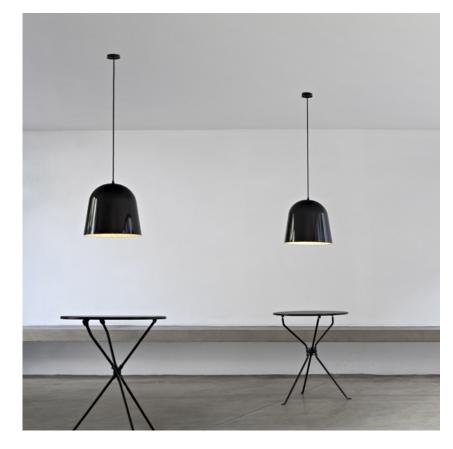

Ceiling pendant 40W G9 Frosted Halogen Indoor Black or White with Transparent decoration Pendant lamp providing diffused light. Injection-moulded PMMA body and diffuser. Polycarbonate ceiling fitting. Body available in black and white finishes, diffuser available in transparent, yellow or fuchsia finishes.