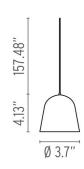

## Physical

Supply Cord length (inches) Construction material

157.48 PMMA (Polymethylmethacrylate), Polycarbonate

FU156030 Black/Transparent FU156009 White/Transparent

Dimensions

Certifications

Lamping (Bulbs)