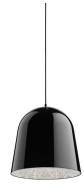

# CAN CAN - Specification Sheet by Marcel Wanders, 2010

| Mounting                | Ceiling pendant                                                            |
|-------------------------|----------------------------------------------------------------------------|
| Lamp (Bulb) Description | 100W BT-15 Medium Frosted Halogen                                          |
| Environment             | Indoor                                                                     |
| Finish                  | Black or White with Transparent/Violet/Amber decoration                    |
| Technical and Product   | Pendant lamp providing diffused light. Injection-moulded PMMA body and     |
| Description             | diffuser. Polycarbonate ceiling fitting. Body available in black and white |
|                         | finishes, diffuser available in transparent, yellow or fuchsia finishes.   |