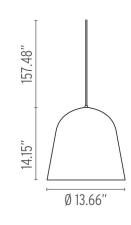

----------------------|
| Lamp (Bulb) Description | 100W BT-15 Medium Frosted Halogen                                          |
| Environment             | Indoor                                                                     |
| Finish                  | Black or White with Transparent/Violet/Amber decoration                    |
| Technical and Product   | Pendant lamp providing diffused light. Injection-moulded PMMA body and     |
| Description             | diffuser. Polycarbonate ceiling fitting. Body available in black and white |
|                         | finishes, diffuser available in transparent, yellow or fuchsia finishes.   |

#### Electrical

Emergency Switching Voltage (V) Without

## Physical

Supply Cord length (inches) Construction material









## Dimensions



## Certifications



Lamping (Bulbs)



100W BT-15 Medium Frosted Halogen