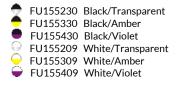

# CAN CAN - Specification Sheet by Marcel Wanders, 2010

| Mounting                | Ceiling pendant                                                            |
|-------------------------|----------------------------------------------------------------------------|
| Lamp (Bulb) Description | 100W BT-15 Medium Frosted Halogen                                          |
| Environment             | Indoor                                                                     |
| Finish                  | Black or White with Transparent/Violet/Amber decoration                    |
| Technical and Product   | Pendant lamp providing diffused light. Injection-moulded PMMA body and     |
| Description             | diffuser. Polycarbonate ceiling fitting. Body available in black and white |
|                         | finishes, diffuser available in transparent, yellow or fuchsia finishes.   |