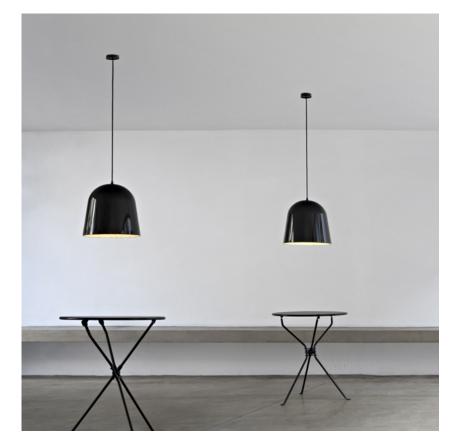

# CAN CAN - Specification Sheet by Marcel Wanders, 2010

| Mounting                | Ceiling pendant                                                            |
|-------------------------|----------------------------------------------------------------------------|
| Lamp (Bulb) Description | 100W BT-15 Medium Frosted Halogen                                          |
| Environment             | Indoor                                                                     |
| Finish                  | Black or White with Transparent/Violet/Amber decoration                    |
| Technical and Product   | Pendant lamp providing diffused light. Injection-moulded PMMA body and     |
| Description             | diffuser. Polycarbonate ceiling fitting. Body available in black and white |
|                         | finishes, diffuser available in transparent, yellow or fuchsia finishes.   |