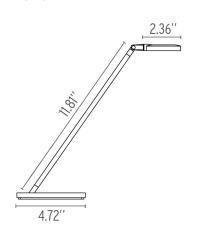

Physical

Supply Cord length (inches)

Construction material

Aluminum

N/S

1 F4180057 Chrome

Dimensions

Certifications