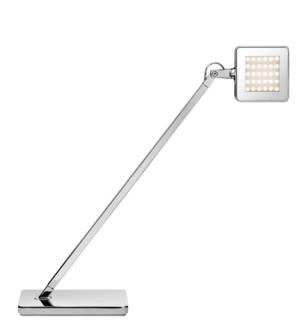

## MINIKELVIN LED - Specification Sheet

by Antonio Citterio,2011

Mounting Lamp (Bulb) Description

Environment

Finish **Technical and Product** 

Description

Table top 252 LED 2700K 1260lm CRI 93 - 20W

Indoor Aluminum

LED Table lamp providing direct light. Head in presso-fused aluminum, diffuser in photo-engraved methacrylate with aluminate surround. Power pack on plug, base in pressofused zamak. Directionable head. ON/OFF

switch with Soft Touch technology and light flow adjustment to 2 intensities (100% - 50% - 0%). Power pack on plug with interchangeable

plugs.

**Electrical** 

Emergency Switching Voltage (V) Without

0-100% dimmer fitted on polarized power cord