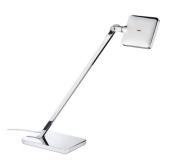

## MINIKELVIN LED - Specification Sheet

by Antonio Citterio,2011

Mounting Lamp (Bulb) Description

Environment

Finish **Technical and Product** 

Description

Table top 252 LED 2700K 1260lm CRI 93 - 20W

Indoor Aluminum

LED Table lamp providing direct light. Head in presso-fused aluminum, diffuser in photo-engraved methacrylate with aluminate surround. Power pack on plug, base in pressofused zamak. Directionable head. ON/OFF

switch with Soft Touch technology and light flow adjustment to 2 intensities (100% - 50% - 0%). Power pack on plug with interchangeable

plugs.

**Electrical** 

Emergency Switching Voltage (V) Without

0-100% dimmer fitted on polarized power cord