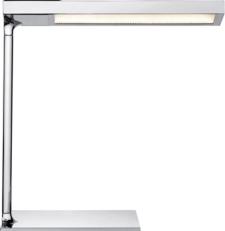

## D\'E-LIGHT - Specification Sheet

by Philippe Starck,2011

Mounting Lamp (Bulb) Description

Environment

Finish

**Technical and Product** Description

Table

TOP LED 2700K 336Im CRI 90 - 5W

Indoor

Polished aluminum

Table lighting device. Head in chrome-plated aluminium, stem in extruded aluminium, base in zamak to increase stability, chrome-plated. Optical ON/OFF switch with Soft Touch technology and light flow adjustment to 2 intensities (100% - 50% - 0%). On the head it has a plug for dedicated recharge to iPod, iPhone and iPad. Lighting is by means of a specially designed Light Guide, providing an optimally oriented light flow that affords unrivalled lighting comfort. The efficiency of this innovative lighting system, of 98%, means that the LEDs can be used at full power with no significant energy loss.

**Electrical** 

Emergency Switching Voltage (V)

Without

**Physical** 

Supply

Cord length (inches) Construction material N/S

Aluminum and zamak

F0030057 Chrome

## Certifications

Lamping (Bulbs) TOP LED 2700K 336Im CRI 90 - 5W

4.72"