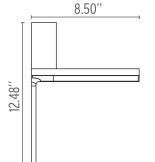

0% - 0%). On the head it has a plug for dedicated recharge to iPod, iPhone and iPad. Lighting is by means of a specially designed Light Guide, providing an optimally oriented light flow that affords unrivalled lighting comfort. The efficiency of this innovative lighting system, of 98%, means that the LEDs can be used at full power with no significant energy loss.

Note: Pictures of iPhone and iPad are used with the only purpose of describing the functionality of D'E-light. All rights on trademarks and products iPhone and iPad are of exclusive property of the manufacturer, and are not referable to Flos or its affiliates.



**Electrical** 

Emergency Switching Voltage (V)

Without

**Physical** 

Supply

Cord length (inches) Construction material N/S

Aluminum and zamak



F0030057 Chrome







## Certifications

Lamping (Bulbs) TOP LED 2700K 336Im CRI 90 - 5W

4.72"