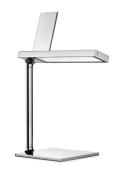

## D\'E-LIGHT - Specification Sheet

by Philippe Starck,2011

Mounting Lamp (Bulb) Description

Environment

Finish

**Technical and Product** Description

Table

TOP LED 2700K 336Im CRI 90 - 5W

Indoor

Polished aluminum

Table lighting device. Head in chrome-plated aluminium, stem in extruded aluminium, base in zamak to increase stability, chrome-plated. Optical ON/OFF switch with Soft Touch technology and light flow adjustment to 2 intensities (100% - 50% - 0%). On the head it has a plug for dedicated recharge to iPod, iPhone and iPad. Lighting is by means of a specially designed Light Guide, providing an optimally oriented light flow that affords unrivalled lighting comfort. The efficiency of this innovative lighting system, of 98%, means that the LEDs can be used at full power with no significant energy loss.