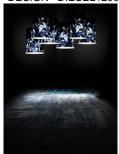

## **GRAF SOSPENSIONE**

DESIGN DIESEL/2009

The suspension lamp Graf, with a a fun 'wet paint' effect, can be placed in any space to characterise it with its strong personality and visual message, which is at the same time universal and suitable for different style environments. Made of fabric and chrome-plated metal, it's available in suspension, floor and table versions. The light has a warm, discrete, almost intimate appeal and creates a soft effect. Pull switch