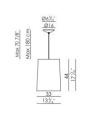

## **BULBS**

halogen energy saver 1x105W E 27

compact fluorescent 1x20W E27

## **BULBS (120 V)**

incandescent 1x150W E26 medium type A19