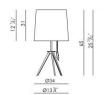

## **GRAF TAVOLO**

DESIGN DIESEL/2009

The table lamp Graf can be placed in any space, like a work of contemporary pop art. The fabric covering the diffuser has a special shiny finish that creates a fun wet paint effect, with a unique and immediately recognisable style. Made of fabric and chrome-plated metal, it's available in suspension, floor and table versions. The light has a warm, discrete, almost intimate appeal and creates a soft effect. Pull switch.