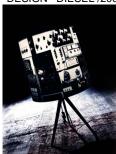

## **GRAF TAVOLO**

DESIGN DIESEL/2009

The table lamp Graf can be placed in any space, like a work of contemporary pop art. The fabric covering the diffuser has a special shiny finish that creates a fun wet paint effect, with a unique and immediately recognisable style. Made of fabric and chrome-plated metal, it's available in suspension, floor and table versions. The light has a warm, discrete, almost intimate appeal and creates a soft effect. Pull switch.