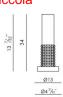

### STUD TAVOLO

DESIGN DIESEL/2009



Pure outrageous energy, pure striking force for an object that expresses a rock 'n roll lifestyle 100%. Its imposing metal base brings to mind the studs on Diesel belts. Its diffuser immediately recalls mirrored glasses, while its column shape recalls that of a microphone or a lipstick…every detail has been designed to create a metal-maniac feel. Stud is not merely a lamp, but a luminous totem in a hard rock environment!

## Grande





### Certifications











## **BULBS**

fluorescent 1x24W E27 **BULBS (120 V)** 

fluorescent 1x24W E26 medium





## Piccola





# Certifications











## **BULBS**

fluorescent 1x24W E27



## **BULBS (120 V)**

fluorescent 1x24W E26 medium