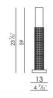

## Grande

## **BULBS**

fluorescent 1x24W E27 **BULBS (120 V)** 

fluorescent 1x24W E26 medium