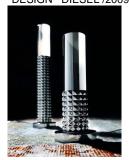

### STUD TAVOLO

DESIGN DIESEL/2009

Pure outrageous energy, pure striking force for an object that expresses a rock 'n roll lifestyle 100%. Its imposing metal base brings to mind the studs on Diesel belts. Its diffuser immediately recalls mirrored glasses, while its column shape recalls that of a microphone or a lipstick…every detail has been designed to create a metal-maniac feel. Stud is not merely a lamp, but a luminous totem in a hard rock environment!