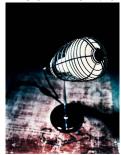

## **CAGE MIC TAVOLO**

DESIGN DIESEL/2010

The floor lamp Cage has an "underground" origin in the real sense of the word. It is inspired by the lamps of miners and workers, protected by a metal cage which in Cage becomes a decorative element, thanks to its artisan craftsmanship, which can be seen in its irregular structure, and to the colours that characterise it. Made of metal and blown glass, available in table and suspension version. Cage Mic in table version is supplied with a support which, once removed, means that the light can be positioned freely wherever it is desired.

## Cage Mic 10 3/8" Bianco Nero