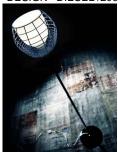

#### **CAGE TERRA**

## DESIGN DIESEL/2009

The floor lamp Cage has an "underground" origin in the real sense of the word. It is inspired by the lamps of miners and workers, protected by a metal cage which in Cage becomes a decorative element, thanks to its artisan craftsmanship, which can be seen in its irregular structure, and to the colours that characterise it. Made of metal and blown glass, available in floor, suspension and table version. The coloured versions of Cage have a dual soul: when switched off, the colours are full and strong and the design of the cage is refl ected on the shiny surface. When switched on they change, so that black becomes a warm aubergine.