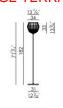

#### **CAGE TERRA**

## DESIGN DIESEL/2009

The floor lamp Cage has an "underground" origin in the real sense of the word. It is inspired by the lamps of miners and workers, protected by a metal cage which in Cage becomes a decorative element, thanks to its artisan craftsmanship, which can be seen in its irregular structure, and to the colours that characterise it. Made of metal and blown glass, available in floor, suspension and table version. The coloured versions of Cage have a dual soul: when switched off, the colours are full and strong and the design of the cage is refl ected on the shiny surface. When switched on they change, so that black becomes a warm aubergine.