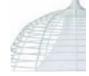

## CAGE SOSPENSIONE DESIGN DIESEL /2009

The floor lamp Cage has an "underground" origin in the real sense of the word. It is inspired by the lamps of miners and workers, protected by a metal cage which in Cage becomes a decorative element, thanks to its artisan craftsmanship, which can be seen in its irregular structure, and to the colours that characterise it. Made of metal and blown glass, available in floor, suspension and table version. The coloured versions of Cage have a dual soul: when switched off, the colours are full and strong and the design of the cage is refl ected on the shiny surface. When switched on they change, so that black becomes a warm aubergine.