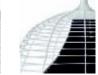

## CAGE SOSPENSIONE DESIGN DIESEL /2009

The floor lamp Cage has an "underground" origin in the real sense of the word. It is inspired by the lamps of miners and workers, protected by a metal cage which in Cage becomes a decorative element, thanks to its artisan craftsmanship, which can be seen in its irregular structure, and to the colours that characterise it. Made of metal and blown glass, available in floor, suspension and table version. The coloured versions of Cage have a dual soul: when switched off, the colours are full and strong and the design of the cage is refl ected on the shiny surface. When switched on they change, so that black becomes a warm aubergine.