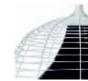

## CAGE SOSPENSIONE DESIGN DIESEL /2009

The floor lamp Cage has an "underground" origin in the real sense of the word. It is inspired by the lamps of miners and workers, protected by a metal cage which in Cage becomes a decorative element, thanks to its artisan craftsmanship, which can be seen in its irregular structure, and to the colours that characterise it. Made of metal and blown glass, available in floor, suspension and table version. The coloured versions of Cage have a dual soul: when switched off, the colours are full and strong and the design of the cage is refl ected on the shiny surface. When switched on they change, so that black becomes a warm aubergine.