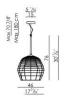

## CAGE SOSPENSIONE DESIGN DIESEL /2009

The floor lamp Cage has an "underground" origin in the real sense of the word. It is inspired by the lamps of miners and workers, protected by a metal cage which in Cage becomes a decorative element, thanks to its artisan craftsmanship, which can be seen in its irregular structure, and to the colours that characterise it. Made of metal and blown glass, available in floor, suspension and table version. The coloured versions of Cage have a dual soul: when switched off, the colours are full and strong and the design of the cage is refl ected on the shiny surface. When switched on they change, so that black becomes a warm aubergine.

## Grande

Nero/Nero

Bianco/Bianco

Bianco/Nero

Nero/Bianco

Certifications

IP20