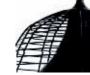

## CAGE SOSPENSIONE DESIGN DIESEL /2009

The floor lamp Cage has an "underground" origin in the real sense of the word. It is inspired by the lamps of miners and workers, protected by a metal cage which in Cage becomes a decorative element, thanks to its artisan craftsmanship, which can be seen in its irregular structure, and to the colours that characterise it. Made of metal and blown glass, available in floor, suspension and table version. The coloured versions of Cage have a dual soul: when switched off, the colours are full and strong and the design of the cage is refl ected on the shiny surface. When switched on they change, so that black becomes a warm aubergine.