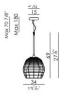

## CAGE SOSPENSIONE DESIGN DIESEL /2009

The floor lamp Cage has an "underground" origin in the real sense of the word. It is inspired by the lamps of miners and workers, protected by a metal cage which in Cage becomes a decorative element, thanks to its artisan craftsmanship, which can be seen in its irregular structure, and to the colours that characterise it. Made of metal and blown glass, available in floor, suspension and table version. The coloured versions of Cage have a dual soul: when switched off, the colours are full and strong and the design of the cage is refl ected on the shiny surface. When switched on they change, so that black becomes a warm aubergine.

## Grande

Nero/Nero

Bianco/Bianco

Bianco/Nero

Nero/Bianco

Certifications

IP20