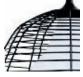

## CAGE SOSPENSIONE DESIGN DIESEL /2009

The floor lamp Cage has an "underground" origin in the real sense of the word. It is inspired by the lamps of miners and workers, protected by a metal cage which in Cage becomes a decorative element, thanks to its artisan craftsmanship, which can be seen in its irregular structure, and to the colours that characterise it. Made of metal and blown glass, available in floor, suspension and table version. The coloured versions of Cage have a dual soul: when switched off, the colours are full and strong and the design of the cage is refl ected on the shiny surface. When switched on they change, so that black becomes a warm aubergine.