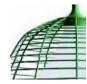

## CAGE SOSPENSIONE DESIGN DIESEL /2009

The floor lamp Cage has an "underground" origin in the real sense of the word. It is inspired by the lamps of miners and workers, protected by a metal cage which in Cage becomes a decorative element, thanks to its artisan craftsmanship, which can be seen in its irregular structure, and to the colours that characterise it. Made of metal and blown glass, available in floor, suspension and table version. The coloured versions of Cage have a dual soul: when switched off, the colours are full and strong and the design of the cage is refl ected on the shiny surface. When switched on they change, so that black becomes a warm aubergine.