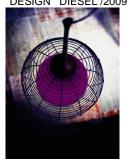

## CAGE SOSPENSIONE DESIGN DIESEL /2009

The floor lamp Cage has an "underground" origin in the real sense of the word. It is inspired by the lamps of miners and workers, protected by a metal cage which in Cage becomes a decorative element, thanks to its artisan craftsmanship, which can be seen in its irregular structure, and to the colours that characterise it. Made of metal and blown glass, available in floor, suspension and table version. The coloured versions of Cage have a dual soul: when switched off, the colours are full and strong and the design of the cage is refl ected on the shiny surface. When switched on they change, so that black becomes a warm aubergine.