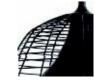

## CAGE SOSPENSIONE DESIGN DIESEL /2009

The floor lamp Cage has an "underground" origin in the real sense of the word. It is inspired by the lamps of miners and workers, protected by a metal cage which in Cage becomes a decorative element, thanks to its artisan craftsmanship, which can be seen in its irregular structure, and to the colours that characterise it. Made of metal and blown glass, available in floor, suspension and table version. The coloured versions of Cage have a dual soul: when switched off, the colours are full and strong and the design of the cage is refl ected on the shiny surface. When switched on they change, so that black becomes a warm aubergine.