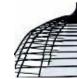

## CAGE SOSPENSIONE DESIGN DIESEL /2009

The floor lamp Cage has an "underground" origin in the real sense of the word. It is inspired by the lamps of miners and workers, protected by a metal cage which in Cage becomes a decorative element, thanks to its artisan craftsmanship, which can be seen in its irregular structure, and to the colours that characterise it. Made of metal and blown glass, available in floor, suspension and table version. The coloured versions of Cage have a dual soul: when switched off, the colours are full and strong and the design of the cage is refl ected on the shiny surface. When switched on they change, so that black becomes a warm aubergine.