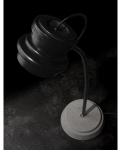

## TOOL TAVOLO DESIGN DIESEL /2010

Tool lights up the rough vintage environment of factories and workshops, with shapes and materials derived from the pull of technology in its raw state. In fact, this lamp has been designed with a single rubber body, its form reminiscent of a foundry mould or a piece of engineering straight from the lathe. Transmitted is the impression of an object fresh off the assembly line and destined for a home environment unafraid to break with design and aesthetic conventions. It has a single rubber body, and it's available in two suspension versions, large and small. The smaller is also available as a reading or table version, with a rough cement base and black varnished metal stand. All models produce precise, direct light.