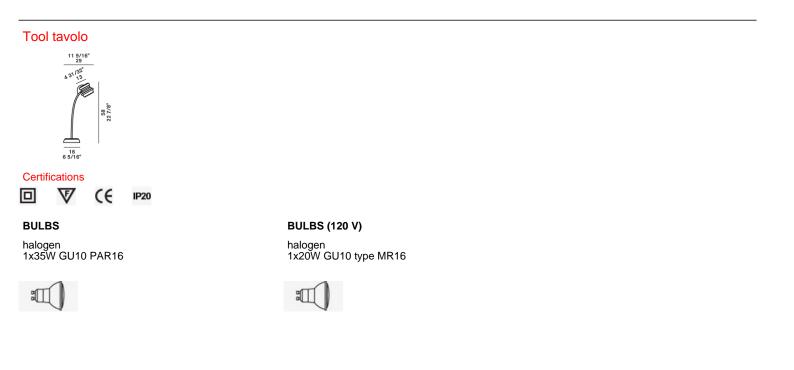

## TOOL TAVOLO DESIGN DIESEL /2010

Tool lights up the rough vintage environment of factories and workshops, with shapes and materials derived from the pull of technology in its raw state. In fact, this lamp has been designed with a single rubber body, its form reminiscent of a foundry mould or a piece of engineering straight from the lathe. Transmitted is the impression of an object fresh off the assembly line and destined for a home environment unafraid to break with design and aesthetic conventions. It has a single rubber body, and it's available in two suspension versions, large and small. The smaller is also available as a reading or table version, with a rough cement base and black varnished metal stand. All models produce precise, direct light.