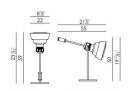

## GLAS TAVOLO DESIGN DIESEL/2009

Glas takes the familiar image of industrial lamps used in warehouses and factories worldwide. A reinvented icon in the light of a new contemporary lifestyle, transformed into a precious and personal entity, transported into a timeless dimension. By day, by night: Glas is a lamp with a double life. When it is off, the superficial chrome-coloured reflects the surrounding environment and objects like a mirror. When it is on, it emits a warm beam, with a retro feel, which is both directed and diffused. Made of blown glass and metal, Glas is available in an adjustable, counterweighted table version, and in large and small suspension versions hanging from a chain.