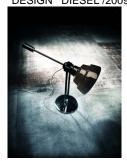

## GLAS TAVOLO DESIGN DIESEL/2009

Glas takes the familiar image of industrial lamps used in warehouses and factories worldwide. A reinvented icon in the light of a new contemporary lifestyle, transformed into a precious and personal entity, transported into a timeless dimension. By day, by night: Glas is a lamp with a double life. When it is off, the superficial chrome-coloured reflects the surrounding environment and objects like a mirror. When it is on, it emits a warm beam, with a retro feel, which is both directed and diffused. Made of blown glass and metal, Glas is available in an adjustable, counterweighted table version, and in large and small suspension versions hanging from a chain.