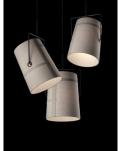

## Fork DESIGN DIESEL/2010

The Fork lampshade is inspired by casual fashion, by campsite tents and by an informal, playful and dynamic lifestyle. The stitching on the fabric has been created like that on jeans and the rings are not merely decorative, but respond to practical needs with simplicity and immediacy. The lampshade is extremely fl exible and can be oriented 360°. The stand of the floor and table versions is also very mobile, thanks to its joints: this means you can change the direction of the light as you please, play with the lamp and have fun continually finding new positions for it. Made of fabric and metal, the light is available in floor and table versions and large and small suspension versions, in ivory and grey. Adjustable lampshade.