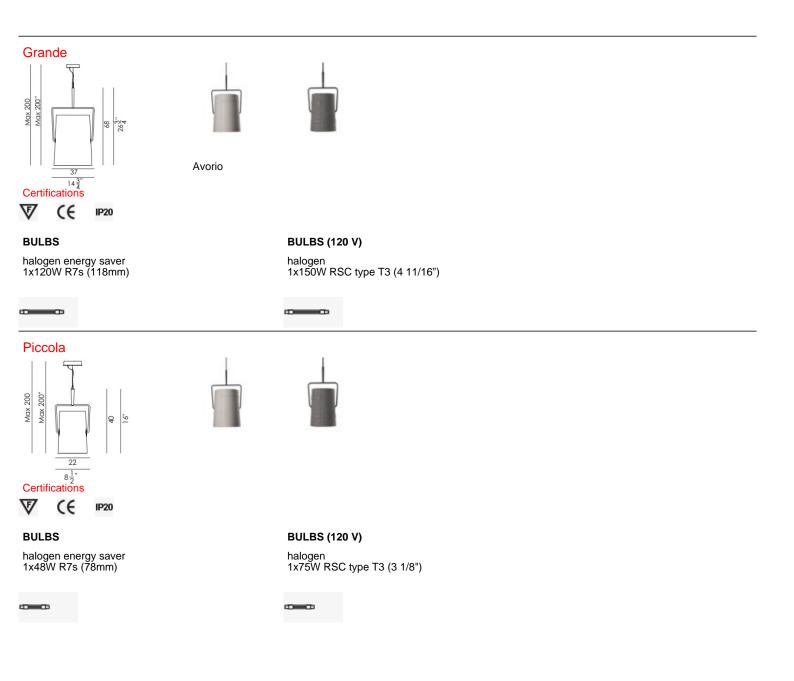

## Fork DESIGN DIESEL/2010

The Fork lampshade is inspired by casual fashion, by campsite tents and by an informal, playful and dynamic lifestyle. The stitching on the fabric has been created like that on jeans and the rings are not merely decorative, but respond to practical needs with simplicity and immediacy. The lampshade is extremely fl exible and can be oriented 360°. The stand of the floor and table versions is also very mobile, thanks to its joints: this means you can change the direction of the light as you please, play with the lamp and have fun continually finding new positions for it. Made of fabric and metal, the light is available in floor and table versions and large and small suspension versions, in ivory and grey. Adjustable lampshade.