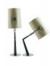

## **FORK TAVOLO**

DESIGN DIESEL/2009

The Fork lampshade is inspired by casual fashion, by campsite tents and by an informal, playful and dynamic lifestyle. The stitching on the fabric has been casual rashion, by campsite tents and by an informal, playful and dynamic lifestyle. The stitching on the rabric has been created like that on jeans and the rings are not merely decorative, but respond to practical needs with simplicity and immediacy. The light inside reveals a patchwork structure and the texture of the canvas, a little like when you turn on a light inside a tent. The lampshade is extremely fl exible and can be oriented 360°. The stand of the fl oor and table versions is also very mobile, thanks to its joints: this means you can change the direction of the light as you please, play with the lamp and have fun continually finding new positions for it. The light is available in floor and table versions and large and small suspension versions, in grey or ivory. Adjustable lampshade.

Grigio

Avorio