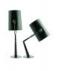

## **FORK TAVOLO**

DESIGN DIESEL/2009

The Fork lampshade is inspired by casual fashion, by campsite tents and by an informal, playful and dynamic lifestyle. The stitching on the fabric has been casual rashion, by campsite tents and by an informal, playful and dynamic lifestyle. The stitching on the rabric has been created like that on jeans and the rings are not merely decorative, but respond to practical needs with simplicity and immediacy. The light inside reveals a patchwork structure and the texture of the canvas, a little like when you turn on a light inside a tent. The lampshade is extremely fl exible and can be oriented 360°. The stand of the fl oor and table versions is also very mobile, thanks to its joints: this means you can change the direction of the light as you please, play with the lamp and have fun continually finding new positions for it. The light is available in floor and table versions and large and small suspension versions, in grey or ivory. Adjustable lampshade.

Grigio

Avorio