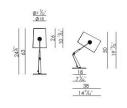

## **FORK TAVOLO**

DESIGN DIESEL/2009

The Fork lampshade is inspired by casual fashion, by campsite tents and by an informal, playful and dynamic lifestyle. The stitching on the fabric has been casual rashion, by campsite tents and by an informal, playful and dynamic lifestyle. The stitching on the rabric has been created like that on jeans and the rings are not merely decorative, but respond to practical needs with simplicity and immediacy. The light inside reveals a patchwork structure and the texture of the canvas, a little like when you turn on a light inside a tent. The lampshade is extremely fl exible and can be oriented 360°. The stand of the fl oor and table versions is also very mobile, thanks to its joints: this means you can change the direction of the light as you please, play with the lamp and have fun continually finding new positions for it. The light is available in floor and table versions and large and small suspension versions, in grey or ivory. Adjustable lampshade.