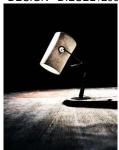

## **FORK TAVOLO**

DESIGN DIESEL/2009

The Fork lampshade is inspired by casual fashion, by campsite tents and by an informal, playful and dynamic lifestyle. The stitching on the fabric has been casual rashion, by campsite tents and by an informal, playful and dynamic lifestyle. The stitching on the rabric has been created like that on jeans and the rings are not merely decorative, but respond to practical needs with simplicity and immediacy. The light inside reveals a patchwork structure and the texture of the canvas, a little like when you turn on a light inside a tent. The lampshade is extremely fl exible and can be oriented 360°. The stand of the fl oor and table versions is also very mobile, thanks to its joints: this means you can change the direction of the light as you please, play with the lamp and have fun continually finding new positions for it. The light is available in floor and table versions and large and small suspension versions, in grey or ivory. Adjustable lampshade.