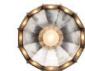

## **MYSTERIO PARETE** DESIGN DIESEL /2011

Ironic and iconic, Mysterio is a luminous eye on the wall, a flying saucer hanging on a wire in space, a magic mirror from an ancient and mysterious house, right out of a thriller or a 1970s B-movie. Vintage in its inspiration, yet contemporary in its production, Mysterio it is perfect for customising the most different settings, from a home to a trendy bar, with its mysterious and original charm. Available in a wall, ceiling or suspension version, in two colours, in warm and domestic copper or in cool and refined silver, it consists of a polycarbonate diffuser, the internal surface of which features a metallic finish.