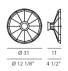

## **MYSTERIO PARETE** DESIGN DIESEL /2011

Ironic and iconic, Mysterio is a luminous eye on the wall, a flying saucer hanging on a wire in space, a magic mirror from an ancient and mysterious house, right out of a thriller or a 1970s B-movie. Vintage in its inspiration, yet contemporary in its production, Mysterio it is perfect for customising the most different settings, from a home to a trendy bar, with its mysterious and original charm. Available in a wall, ceiling or suspension version, in two colours, in warm and domestic copper or in cool and refined silver, it consists of a polycarbonate diffuser, the internal surface of which features a metallic finish.

## **MYSTERIO**

Bianco-Rame

Nero-Argento

CE IP20