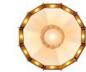

## **MYSTERIO PARETE** DESIGN DIESEL /2011

Ironic and iconic, Mysterio is a luminous eye on the wall, a flying saucer hanging on a wire in space, a magic mirror from an ancient and mysterious house, right out of a thriller or a 1970s B-movie. Vintage in its inspiration, yet contemporary in its production, Mysterio it is perfect for customising the most different settings, from a home to a trendy bar, with its mysterious and original charm. Available in a wall, ceiling or suspension version, in two colours, in warm and domestic copper or in cool and refined silver, it consists of a polycarbonate diffuser, the internal surface of which features a metallic finish.

## **MYSTERIO**

Bianco-Rame

Nero-Argento

CE IP20