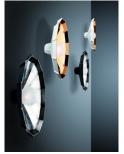

## **MYSTERIO PARETE** DESIGN DIESEL /2011

Ironic and iconic, Mysterio is a luminous eye on the wall, a flying saucer hanging on a wire in space, a magic mirror from an ancient and mysterious house, right out of a thriller or a 1970s B-movie. Vintage in its inspiration, yet contemporary in its production, Mysterio it is perfect for customising the most different settings, from a home to a trendy bar, with its mysterious and original charm. Available in a wall, ceiling or suspension version, in two colours, in warm and domestic copper or in cool and refined silver, it consists of a polycarbonate diffuser, the internal surface of which features a metallic finish.

## **MYSTERIO**

Bianco-Rame

Nero-Argento

CE IP20