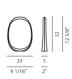

### **ANISHA** DESIGN LIEVORE ASOCIADOS/2011

Like a fluid and enveloping frame, an irregular ellipse that gives a sense of becoming, Anisha outlines an empty space, defines it and fills it with its light, producing a magical sensation. Realized in ABS, the table lamp Anisha is available in two two colours – pure white that blends with the space or red for a decisive, recognisable presence. It is suitable for a wide range of settings, environments and uses. In the entrance, in a lounge, bedroom or on a desk, with its light spirit and unmistakable identity: both on and off.

### Anisha grande

Rosso

Bianco

Certifications