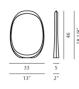

### Anisha grande

Rosso

Bianco

Certifications

## BULBS

Led 1x4,5W 3000K with touch-dimmer

#### BULBS (120 V)

Led 1x4,5W 3000K with touch-dimmer Anisha piccola

Bianco

Rosso