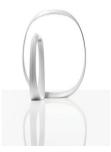

### **ANISHA** DESIGN LIEVORE ASOCIADOS/2011

Like a fluid and enveloping frame, an irregular ellipse that gives a sense of becoming, Anisha outlines an empty space, defines it and fills it with its light, producing a magical sensation. Realized in ABS, the table lamp Anisha is available in two two colours – pure white that blends with the space or red for a decisive, recognisable presence. It is suitable for a wide range of settings, environments and uses. In the entrance, in a lounge, bedroom or on a desk, with its light spirit and unmistakable identity: both on and off.