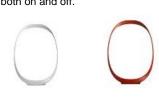

### Anisha grande

Rosso

Bianco

Certifications

#### BULBS (120 V)

Led 1x4,5W 3000K with touch-dimmer Anisha piccola

Bianco

Rosso