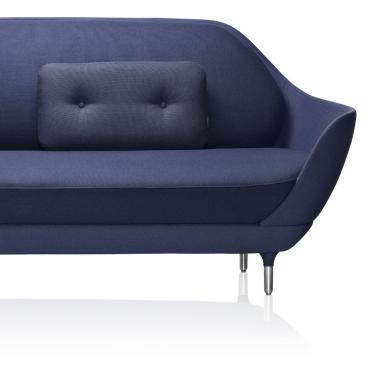

# DARK BLUE

Shell: Steelcut 760 Cushions: Tinta 3 790 Decorative cushions: Hot 792