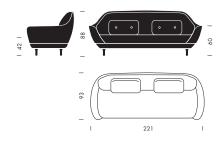

ucca 1 144 Cushions: Lucca2 146

Decorative cushions: Magic 2881

# CLEAR BEIGE

Shell: Steelcut 220 Cushions: Hallingdal 103

Decorative cushions: Divina Melange 220

#### **TAUPE**

Shell: Steelcut Trio 253 Cushions: Hot 332

Decorative cushions: Remix 233

#### **CHOCOLATE**

Shell: Steelcut Trio 383 Cushions: Hot 392

Decorative cushions: Steelcut 380

#### MOUTARDE

Shell: Steelcut 450 Cushions: Clara 448

Decorative cushions: Hot 462

# RED

Shell: Steelcut 660 Cushions: Hot 562

Decorative cushions: Tinta 3 520

#### **VIOLET**

Shell: Steelcut Trio 683 Cushions: Hot 682

Decorative cushions: Divina Melange 2 681

# DARK BLUE

Shell: Steelcut 760 Cushions: Tinta 3 790 Decorative cushions: Hot 792

# **BLACK**

Shell: Steelcut 190 Cushions: Hot 192

Decorative cushions: Remix 183











Fritz Hansen A/S ® - This documentation and the products and designations therein are protected by law, including the Danish Copyright Act, Trademark Act and Marketing Practices Act, and may not be used without prior written authority from Fritz Hansen A/S. Legal proceedings may be instituted against any parties breaching the rights of Fritz Hansen A/S.

HEADQUARTERS DENMARK - Allerød

# SHOWROOMS

DENMARK - Copenhagen / HOLLAND - Amsterdam / ITALY - Milan / JAPAN - Tokyo / NORWAY - Oslo / SWEDEN - Stockholm / UNITED KINGDOM - London / U.S.A. - New York