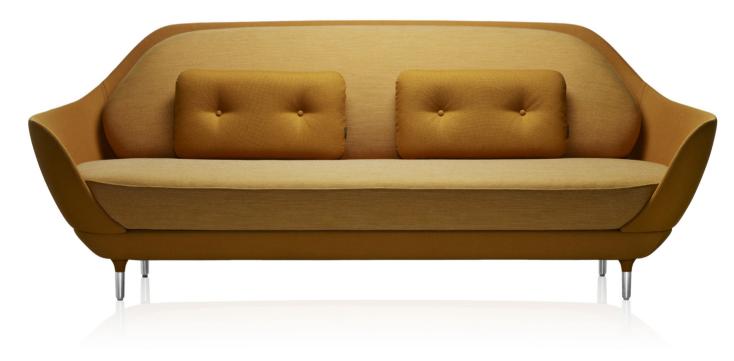

# $\mathsf{FAVN}^{\scriptscriptstyle\mathsf{TM}}$

FAVN™ is a sofa designed by Jaime Hayón for Fritz Hansen. Favn; the Danish translation for embrace, is the result of a creative dialogue between the Spanish designer, Jaime Hayón and Fritz Hansen.

#### **DESCRIPTION**

A sofa designed by Jaime Hayon, manufactured by Fritz Hansen.

The shell consists of two parts a base and a back shell, both are made from hard polyurethane foam with glass fibre reinforcement. Both parts have an embedded steel frame and the base also with mounted nozag springs. The base and back shell are assembled with 6 steel brackets and Hex screws (can also be disassembled for moving with an Hex key no.4). The outside of the back shell and base is covered with a thin, soft layer of polyurethane foam and wadding.

The four legs consists 3 parts; an upholstered trumpet matching the base, a satin polished aluminium cylinder and a felt glide to protect the floor.

The range of accessories include loose decorative cushions and large felt glides for soft floors (i.e. linoleum). A fire retardant version (CMHR) that meets Crib 5 standards is also available.

#### **UPHOLSTERY**

The sofa comes in 10 unique and different designer selections with a mix of three fabrics; one fabric for the shell, one for the seat and back cushions and the third fabric is applied to the small decorative cushions (see the selections below). The seat and back cushions are made from cold cured, highly elastic polyurethane foam and the decorative cushions from Lazy Foam, visco elastic polyurethane foam. Below the seat cushion on the base there is a small logo and signature plate in satin brushed aluminium hand sewn on to the sofa.