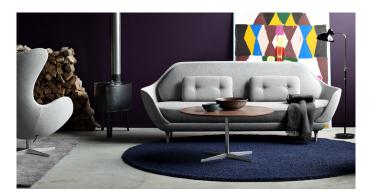

#### LIGHT GREY

Shell: Divina Melange2 120 Cushions: Hallingdal 130 Decorative cushions: Remix 123