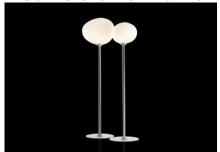

#### **GREGG TERRA**

### DESIGN LUDOVICA+ROBERTO PALOMBA/2010

Floor lamp available in two heights, which can take either average or large diffusers. Result: four different looks for a wide variety of interior uses.