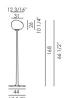

### DESIGN LUDOVICA+ROBERTO PALOMBA/2010

Floor lamp available in two heights, which can take either average or large diffusers. Result: four different looks for a wide variety of interior uses.