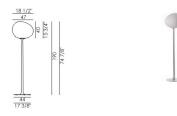

### DESIGN LUDOVICA+ROBERTO PALOMBA/2010

Floor lamp available in two heights, which can take either average or large diffusers. Result: four different looks for a wide variety of interior uses.