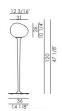

#### **GREGG TERRA**

### DESIGN LUDOVICA+ROBERTO PALOMBA/2010

Floor lamp available in two heights, which can take either average or large diffusers. Result: four different looks for a wide variety of interior uses.

### Certifications

#### **BULBS**

halogen 1x205W E27 energy saver with dimmer

# **BULBS (120 V)**

halogen 1x150W E26 medium type T10 shielded frosted with dimmer