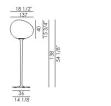

### DESIGN LUDOVICA+ROBERTO PALOMBA/2010

Floor lamp available in two heights, which can take either average or large diffusers. Result: four different looks for a wide variety of interior uses.