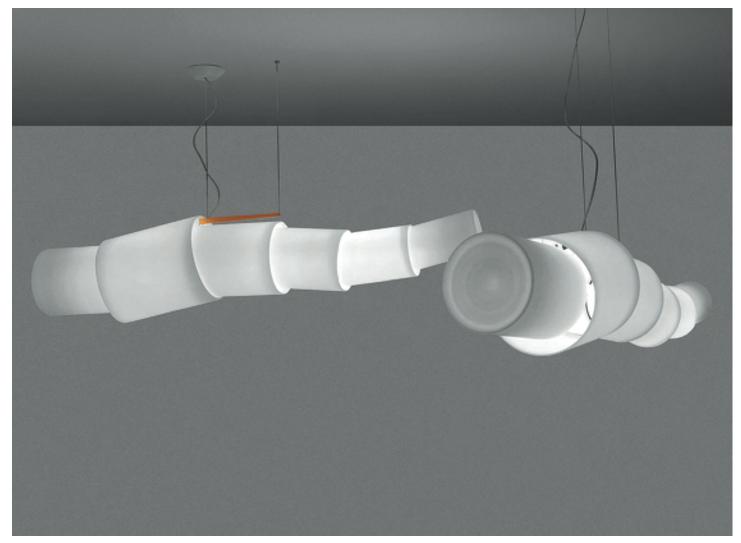

## Artemide Noto suspension

Michele De Lucchi 2009

Suspension mounted luminaire for diffused fluorescent lighting.

- the dragon, a symbol of eternity and power in the Chinese tradition, is transformed from paper into glass and light, six movable cylinders form a luminaire with great impact and a strong personality
- diffusers in white opal handblown glass
- structure in steel
- supplied with optional red external filter
- mounting to standard electrical junction boxes with additional support cable mounting to rigid ceiling surface