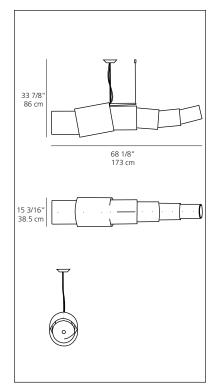

## Artemide Noto suspension

Michele De Lucchi 2009

Suspension mounted luminaire for diffused fluorescent lighting.

- the dragon, a symbol of eternity and power in the Chinese tradition, is transformed from paper into glass and light, six movable cylinders form a luminaire with great impact and a strong personality
- diffusers in white opal handblown glass
- structure in steel
- supplied with optional red external filter
- mounting to standard electrical junction boxes with additional support cable mounting to rigid ceiling surface