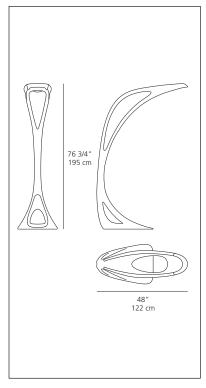

# Genesy floor Late Fall 2010

Zaha Hadid

Floor standing luminaire for indirect halogen or fluorescent lighting and direct LED lighting.

- body in injection-molded foam polyurethane
- available in polished black or polished white
- direct LED light and indirect light (halogen or fluorescent) are manageable separately by two dimmers placed on the body