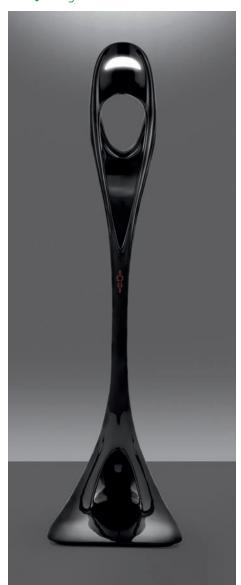

# Genesy floor Late Fall 2010

Zaha Hadid

Floor standing luminaire for indirect halogen or fluorescent lighting and direct LED lighting.

- body in injection-molded foam polyurethane
- available in polished black or polished white
- direct LED light and indirect light (halogen or fluorescent) are manageable separately by two dimmers placed on the body