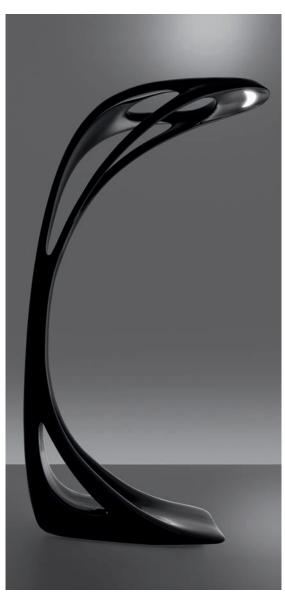

# Genesy floor Late Fall 2010

Zaha Hadid

Floor standing luminaire for indirect halogen or fluorescent lighting and direct LED lighting.

- body in injection-molded foam polyurethane
- available in polished black or polished white
- direct LED light and indirect light (halogen or fluorescent) are manageable separately by two dimmers placed on the body