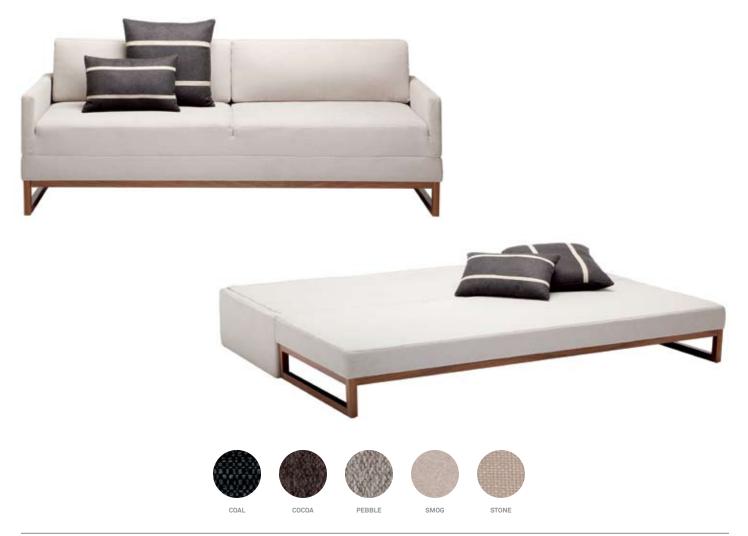

## THE DIPLOMAT

Sofa by day, peacekeeper by night. This warm and inviting sofa flips forward to become a queen-sized sleeper at a moment's notice. Walnut legs coordinate thoughtfully with your choice of four fabrics: coal, cocoa, pebble, smog or stone.

pictured with Square and Lumbar Pillows, sold separately

To place an order, or find a Blu Dot retailer near you, visit www.bludot.com or contact us by phone at 612.782.1844 or by fax 612.782.1845. To inquire about trade discounts or becoming a Blu Dot retailer, please email **sales@bludot.com** or phone at 612.782.1844. For further product information and all other inquiries, please email **service@bludot.com** or call 612.782.1844.