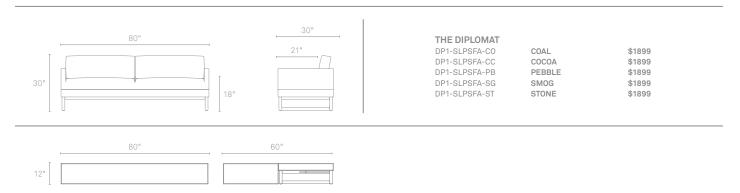

## THE DIPLOMAT

Sofa by day, peacekeeper by night. This warm and inviting sofa flips forward to become a queen-sized sleeper at a moment's notice. Walnut legs coordinate thoughtfully with your choice of four fabrics: coal, cocoa, pebble, smog or stone.