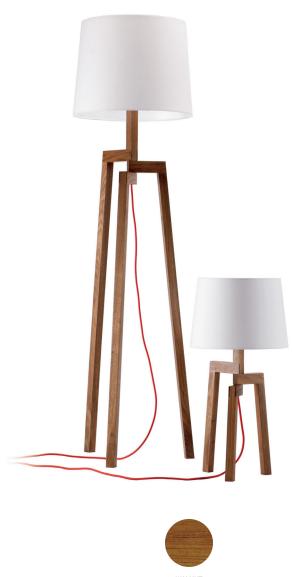

## STILT LAMPS

Traditional woodworking joinery takes on a different light when slender walnut legs pirouette open to form one well-poised base. A crisp white linen shade and red cloth-covered cord complete the trifecta of goodness. Available in two sizes, depending on how much leg you want to show.

STILT FLOOR LAMP ST1-LGSTLT-WL

WALNUT

\$240

STILT TABLE LAMP

ST1-SMSTLT-WL

WALNUT

\$199

WALNUT