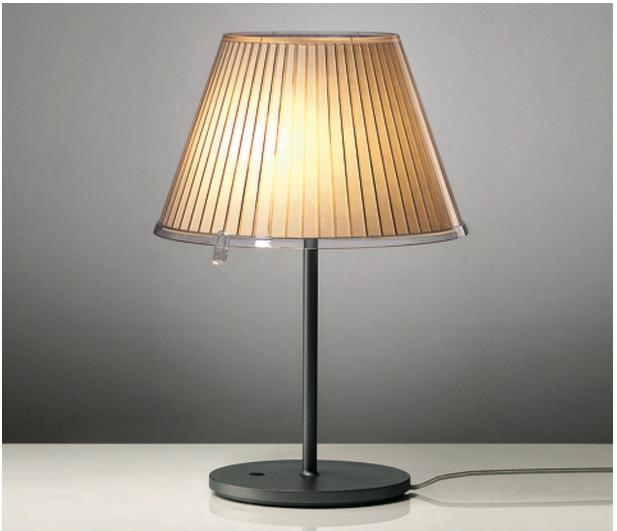

# **Artemide** Choose table

Matteo Thun

Table standing luminaire with adjustable diffuser for direct and diffused incandescent or fluorescent lighting.

- diffuser in transparent polycarbonate with pleated design incorporating a red thermoformed silk-screened polycarbonate or parchment paper removable insert (custom colors available)
- diffuser adjusts with a transparent clip to full downward and 30° upward tilt positions, and also rotates 350° around its vertical axis
- base and stem in dark grey painted steel
- on/off switch incorporated in base
- newly redesigned to incorporate compact fluorescent option utilizing GU24 base with integrated ballast and lamp holder

### Choose table