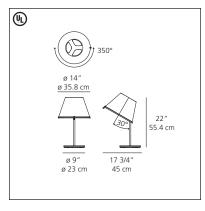

# **Artemide** Choose table

Matteo Thun

Table standing luminaire with adjustable diffuser for direct and diffused incandescent or fluorescent lighting.

- diffuser in transparent polycarbonate with pleated design incorporating a red thermoformed silk-screened polycarbonate or parchment paper removable insert (custom colors available)
- diffuser adjusts with a transparent clip to full downward and 30° upward tilt positions, and also rotates 350° around its vertical axis
- base and stem in dark grey painted steel
- on/off switch incorporated in base
- newly redesigned to incorporate compact fluorescent option utilizing GU24 base with integrated ballast and lamp holder

### Choose table