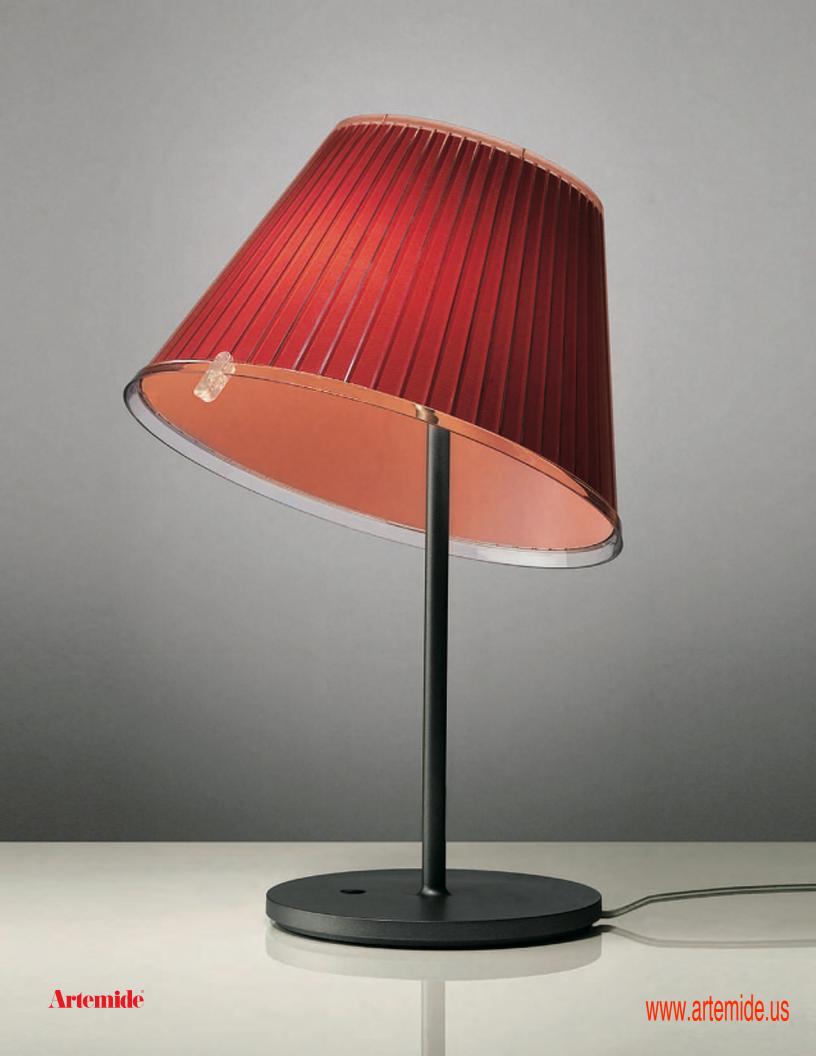

# **Artemide** Choose table

Matteo Thun

Table standing luminaire with adjustable diffuser for direct and diffused incandescent or fluorescent lighting.

- diffuser in transparent polycarbonate with pleated design incorporating a red thermoformed silk-screened polycarbonate or parchment paper removable insert (custom colors available)
- diffuser adjusts with a transparent clip to full downward and 30° upward tilt positions, and also rotates 350° around its vertical axis
- base and stem in dark grey painted steel
- on/off switch incorporated in base
- newly redesigned to incorporate compact fluorescent option utilizing GU24 base with integrated ballast and lamp holder